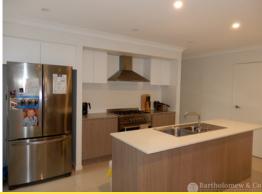

## A cut above the rest

This modern low-set brick home is only approx. 3 years young and is sure to impress! With all the modern touches the home features 4 bedrooms, 2 bathrooms, walk in robe to main bed, ceiling fans, open plan living and separate kids' retreat. A very stylish home no expense has been spared with lovely caeser stone bench tops, butler's pantry, air conditioning, BBQ area and a double lock up garage. Situated on a good flat 805m2 block in an elevated location ease of maintenance is assured. An excellent package that will suit a range of Buyers. Do the sums as this property is priced to sell!