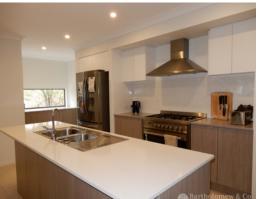

## A cut above the rest

This modern low-set brick home is only approx. 3 years young and is sure to impress! With all the modern touches the home features 4 bedrooms, 2 bathrooms, walk in robe to main bed, ceiling fans, open plan living and separate kids' retreat. A very stylish home no expense has been spared with lovely caeser stone bench tops, butler's pantry, air conditioning, BBQ area and a double lock up garage. Situated on a good flat 805m2 block in an elevated location ease of maintenance is assured. An excellent package that will suit a range of Buyers. Do the sums as this property is priced to sell!