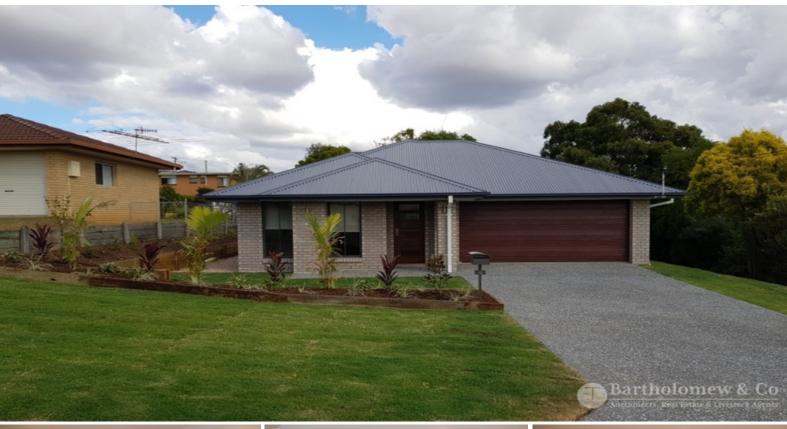

12 Bartholomew Ave BOONAH, QLD

□ 4 ┌

එ 2

**⊕** 2

ı⊟ 805 m2

## A cut above the rest

This modern low-set brick home is only approx. 3 years young and is sure to impress! With all the modern touches the home features 4 bedrooms, 2 bathrooms, walk in robe to main bed, ceiling fans, open plan living and separate kids' retreat. A very stylish home no expense has been spared with lovely caeser stone bench tops, butler's pantry, air conditioning, BBQ area and a double lock up garage. Situated on a good flat 805m2 block in an elevated location ease of maintenance is assured. An excellent package that will suit a range of Buyers. Do the sums as this property is priced to sell!