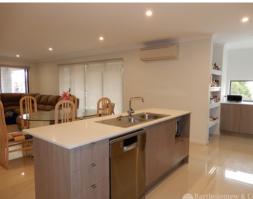

## A cut above the rest

This modern low-set brick home is only approx. 3 years young and is sure to impress! With all the modern touches the home features 4 bedrooms, 2 bathrooms, walk in robe to main bed, ceiling fans, open plan living and separate kids' retreat. A very stylish home no expense has been spared with lovely caeser stone bench tops, butler's pantry, air conditioning, BBQ area and a double lock up garage. Situated on a good flat 805m2 block in an elevated location ease of maintenance is assured. An excellent package that will suit a range of Buyers. Do the sums as this property is priced to sell!