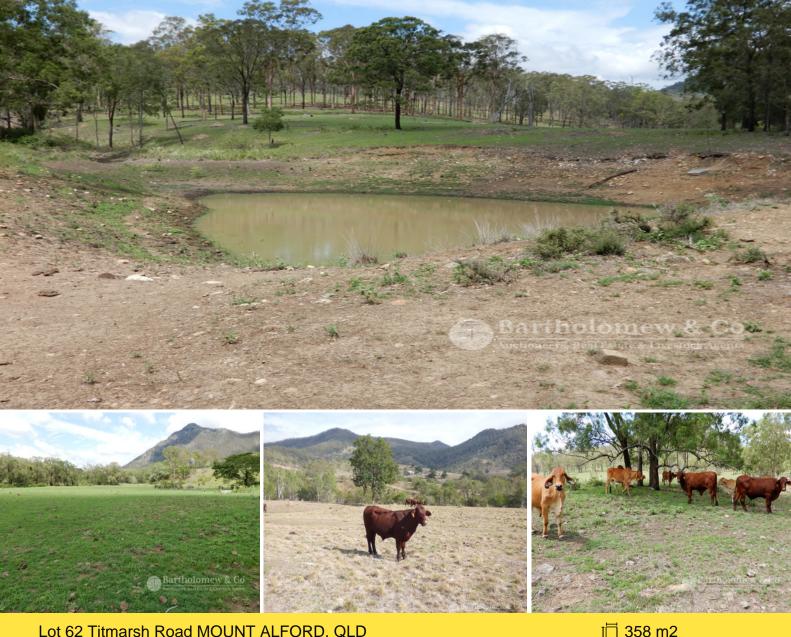

## Lot 62 Titmarsh Road MOUNT ALFORD, QLD

## opportunity. Alot of country for golden А \$850,000

Three titles comprising 145 hectares. (358acres.) A real mix of country ranging from areas of scrub soil to forest soil grazing & including a section of original ?dry vine ?standing scrub?. Stock water is provided from dams. (Still some water even in the face of the worst drought in recorded history) as well as a good quality high yielding bore equipped with a windmill supplying stock water to a header tank & troughs. A semi permanent creek bisects the property This property has numerous choice building sites. Good council maintained access. Power accessible. A must to inspect.