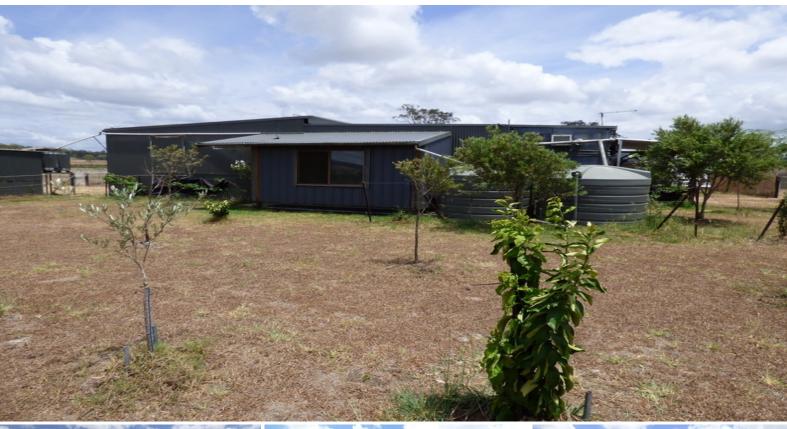

## Your chance to become a "hobby farmer"

Your chance to become a "hobby farmer". 27.5 acres of fertile black soil blue gum flats. (Yes in the big floods it gets some water over it. There is a shed fitted out with kitchen, toilet & shower as well as having a "container" established as temporary sleeping accommodation. Divided into 4 separate paddocks with a couple of the smaller paddocks having mesh fencing, There is a nice set of steel stock yards with covered work area & ramp plus head bail. Included in the sale is an extensive list of valuable machinery including a modern caravan, tractors, mower, rake & bailer, slashers, quad bike etc. There are established rain water tanks, generators & the list goes on.