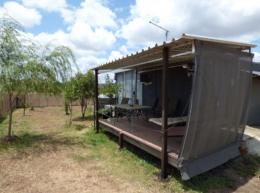

## Your chance to become a "hobby farmer"

Your chance to become a "hobby farmer". 27.5 acres of fertile black soil blue gum flats. (Yes in the big floods it gets some water over it. There is a shed fitted out with kitchen, toilet & shower as well as having a "container" established as temporary sleeping accommodation. Divided into 4 separate paddocks with a couple of the smaller paddocks having mesh fencing, There is a nice set of steel stock yards with covered work area & ramp plus head bail. Included in the sale is an extensive list of valuable machinery including a modern caravan, tractors, mower, rake & bailer, slashers, quad bike etc. There are established rain water tanks, generators & the list goes on.