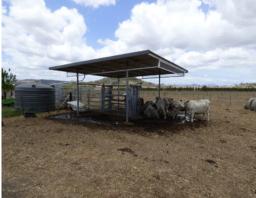

## Your chance to become a "hobby farmer"

Your chance to become a "hobby farmer". 27.5 acres of fertile black soil blue gum flats. (Yes in the big floods it gets some water over it. There is a shed fitted out with kitchen, toilet & shower as well as having a "container" established as temporary sleeping accommodation. Divided into 4 separate paddocks with a couple of the smaller paddocks having mesh fencing, There is a nice set of steel stock yards with covered work area & ramp plus head bail. Included in the sale is an extensive list of valuable machinery including a modern caravan, tractors, mower, rake & bailer, slashers, quad bike etc. There are established rain water tanks, generators & the list goes on.