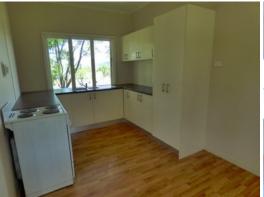

## Great family home

The large timber home (circa 1960) is established on a massive 2,666 m2 elevated residential block. The views from the kitchen window & living areas are top notch. The low set home has chamfer board external walls & a metal roof. All rooms are large including the 3 built in b/rooms plus multiple living areas making it ideal for a family home. A fresh paint job & some new floor coverings have the place ready to move into & enjoy. A covered ent area is at the rear of the house. Car accommodation is provided with lock up garage plus storage shed. The block is fully fenced. Hard to go past this.