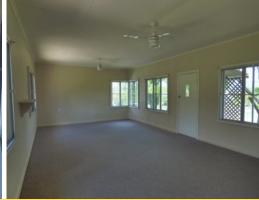

## Great family home

The large timber home (circa 1960) is established on a massive 2,666 m2 elevated residential block. The views from the kitchen window & living areas are top notch. The low set home has chamfer board external walls & a metal roof. All rooms are large including the 3 built in b/rooms plus multiple living areas making it ideal for a family home. A fresh paint job & some new floor coverings have the place ready to move into & enjoy. A covered ent area is at the rear of the house. Car accommodation is provided with lock up garage plus storage shed. The block is fully fenced. Hard to go past this.