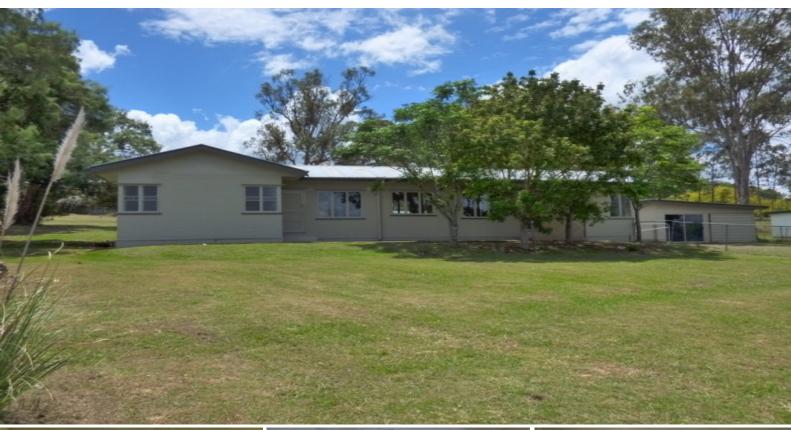

## Great family home

The large timber home (circa 1960) is established on a massive 2,666 m2 elevated residential block. The views from the kitchen window & living areas are top notch. The low set home has chamfer board external walls & a metal roof. All rooms are large including the 3 built in b/rooms plus multiple living areas making it ideal for a family home. A fresh paint job & some new floor coverings have the place ready to move into & enjoy. A covered ent area is at the rear of the house. Car accommodation is provided with lock up garage plus storage shed. The block is fully fenced. Hard to go past this.