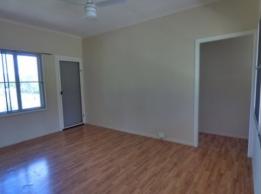

## Great family home

The large timber home (circa 1960) is established on a massive 2,666 m2 elevated residential block. The views from the kitchen window & living areas are top notch. The low set home has chamfer board external walls & a metal roof. All rooms are large including the 3 built in b/rooms plus multiple living areas making it ideal for a family home. A fresh paint job & some new floor coverings have the place ready to move into & enjoy. A covered ent area is at the rear of the house. Car accommodation is provided with lock up garage plus storage shed. The block is fully fenced. Hard to go past this.