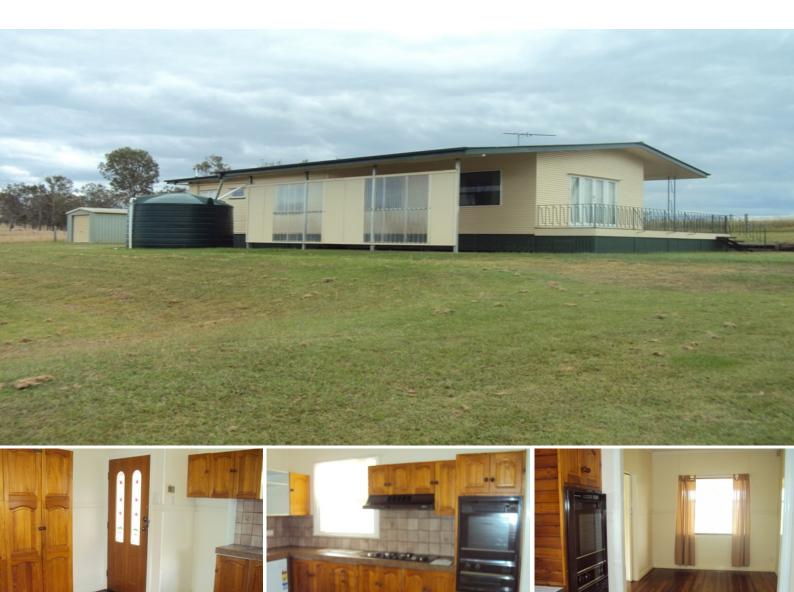

## Silverdale- Rural outlook -Close to Kalbar

This neatly presented home has 3 good sized bedrooms, one bathroom, separate toilet, internal new laundry with plenty of space, separate lounge with s/s air conditioning, separate dining, large kitchen with dishwasher and plenty of cupboards, single car lock up garage + carport, fully flyscreened, fully fenced, rural outlook, perched up on top of a hill with great views, 20 mins to Yamanto Shopping Centre. Tank water only. This house is definitely worth an inspection!