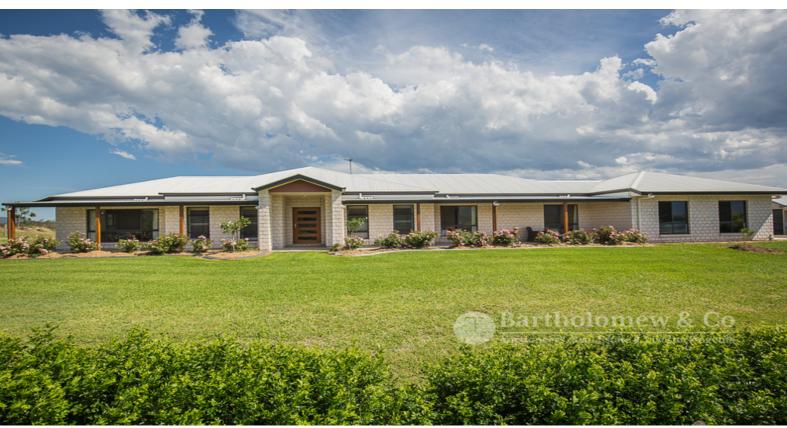

## 349 Tarome Road ARATULA, QLD

## The very best of country living where all the hard work has been done for you!

This property is set on 35.45 ha (87.5 acres) of flat, flood free and undulating country. Tranquil views are seen from the north facing home overlooking what is undoubtedly the Fassifern district's best small intensive cropping country. A large alfresco area at the rear of the open plan kitchen, dining and family room area boasts panoramic views of local mountains and the Great Dividing Range.

The 4 year old master built 390sqm home consists of:

?Four bedrooms, three with WIR and the fourth with built in robes.

?The main bedroom suite is large enough for a sitting area and includes a large WIR and ensuite with double basins, ceaserstone bench-top and two pack paint cupboards.