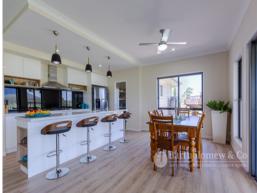

?The kitchen includes an island ceaserstone bench with two pack paint cupboards, double sink and comfortably seats four. The five plate gas burner and electric oven are both unuse