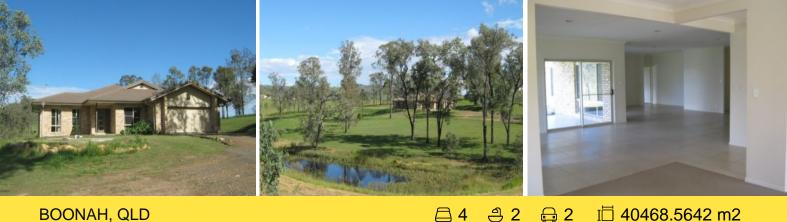

## **BOONAH, QLD**

## Close to town with views -Applicion pending

Fabulous lowset brick home only 4 years old, with 4 bedrooms, main with ensuite and walk-in robe, spacious separate lounge, large combined dining and family room, good size kitchen with dishwasher. Family room and dining both open out to the under roof patio. Separate toilet and powder room to bathroom, double lock up garage, great views plus 10 lifestyle acres. To inspect the property please ring the office and arrange a time.