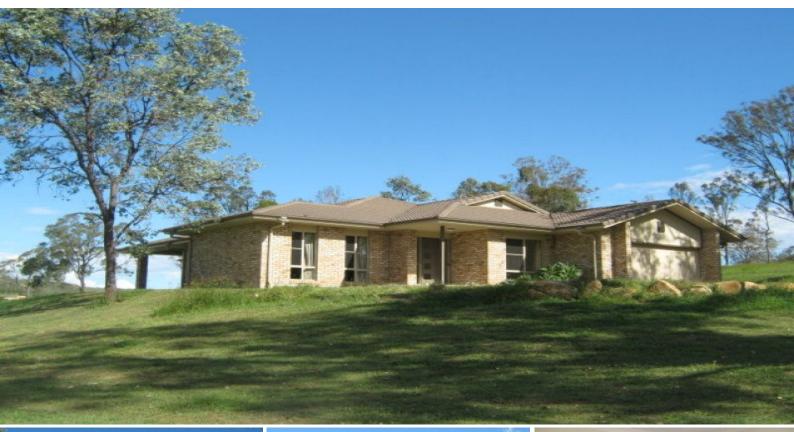

## **BOONAH, QLD**

## Close to town with views -Applicion pending

Fabulous lowset brick home only 4 years old, with 4 bedrooms, main with ensuite and walk-in robe, spacious separate lounge, large combined dining and family room, good size kitchen with dishwasher. Family room and dining both open out to the under roof patio. Separate toilet and powder room to bathroom, double lock up garage, great views plus 10 lifestyle acres. To inspect the property please ring the office and arrange a time.