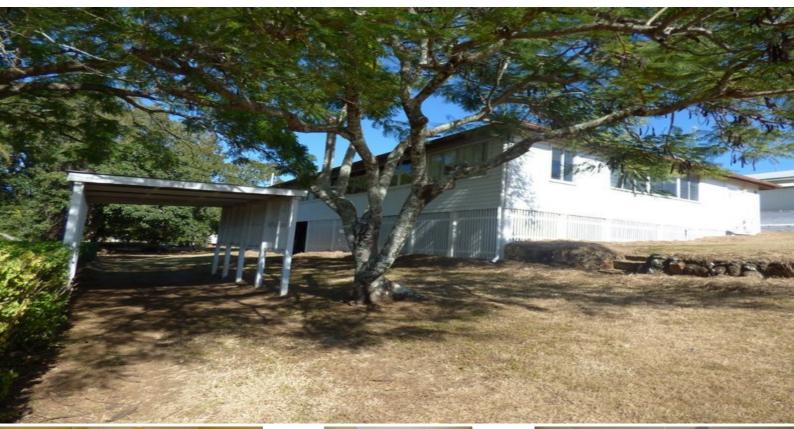

## A Great Family Home

A great family home. Only having a handful of owners this giant of a house is in great original condition. Featuring 5 bedrooms, office, large lounge and large separate dining, high ceilings, French doors and timber floors. Enclosed verandahs on the North and Eastern side make for great sitting areas to take in the morning sun but could easily be converted to open verandahs to capture the views back over town. A covered entertaining area flows from the lounge through French doors and offers a nice private space. Rear yard access and some amazing established trees all within a stones throw from Boonah's main street.