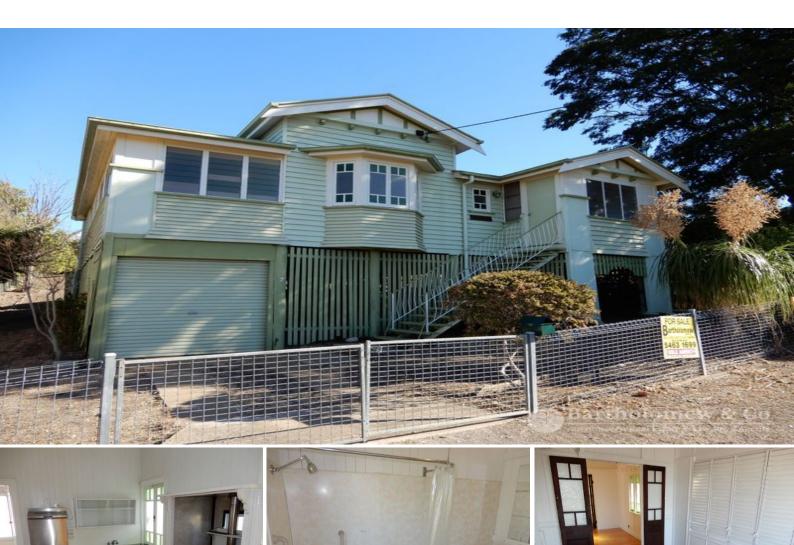

This period home is located in a street of mainly similar houses & presents as a great example of this particular vintage. It is high set on timber piers with w/board external walls & a metal roof. The hill top location offers grand views over town with cooling breezes in the afternoons. There are 2 b/rooms+sleepout, conventional kitchen +combustion stove & , dining/lounge areas plus sun room. Many traditional features include polished timber floors & high ceilings. Parking is provided under. The property is fenced and yard has some fruit & ornamental trees.