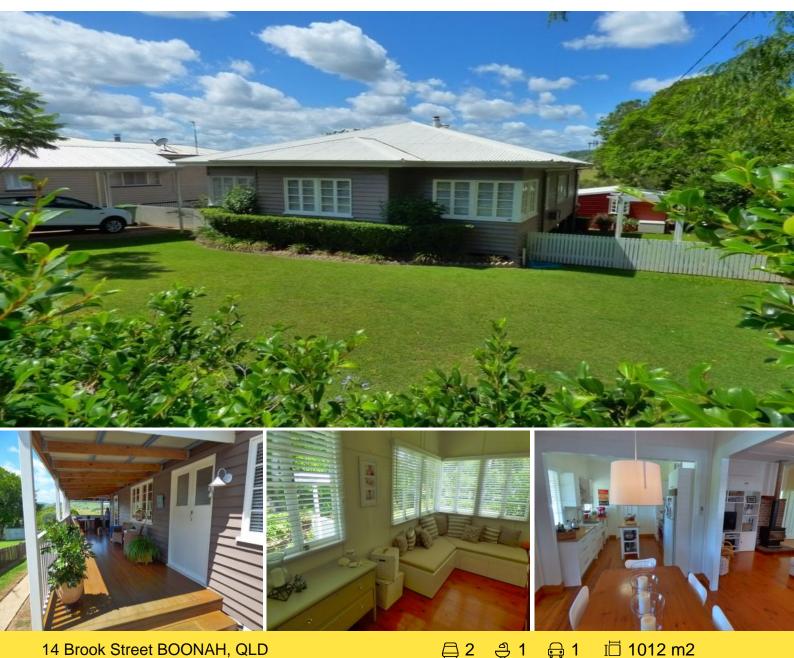

## 14 Brook Street BOONAH, QLD

## Great cottage in top area of town

Carefully maintained kept to an impressive standard. .The home is situated on 1,012 m2 of land & has magic views to the mountains. Entering of wide verandas to a very welcoming lounge/dining area there is a new kitchen with solid timber bench tops & (smeg) gas cook top & range hood. There are 2/3 b/rooms plus sun room. So many features include polished hoop pine floors, air con & combustion heater. A studio/ shed stands in the landscaped & fenced yard. Parking is provided in a carport & there are 2 garden sheds for extra storage