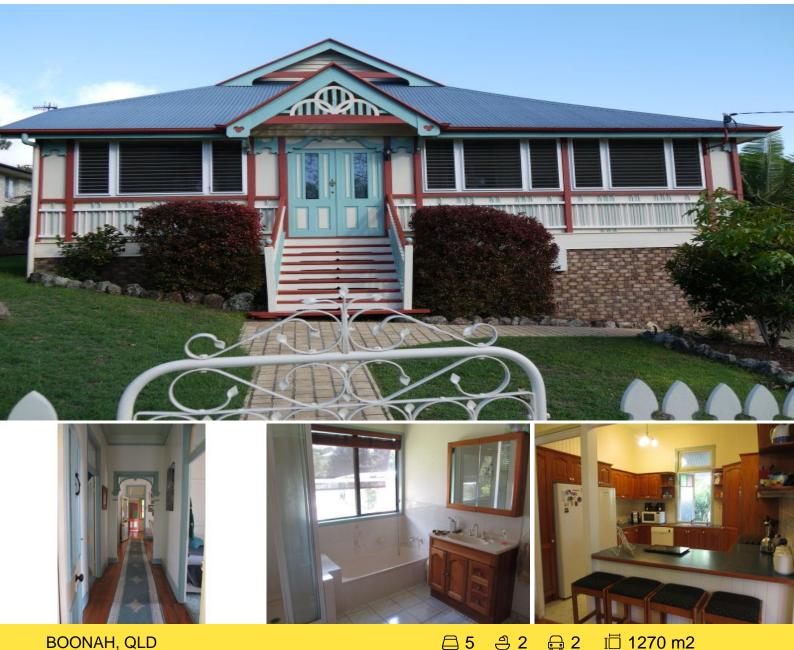

BOONAH, QLD

## Executive Style Home

In an unbeatable position located on ?Hospital Hill?, a mere 200 metres to High Street shopping. This grand Qld style home is high set with 3 b/rooms upstairs & 2 more on the lower level. Heaps of space upstairs with a large kitchen built from rosewood leading to separate dining/family room, lounge, office, front sleepout, bathroom with shower plus bath & a large rear deck. Internal stairs lead to the lower section with 2 built in b/rooms, bath room,& lounge. Built for a family or entertaining there is an in ground pool with pergola. A concrete driveway leads to a large shed which provides both parking & storage. The yard is fenced & there is a 3.15 kw solar power system.