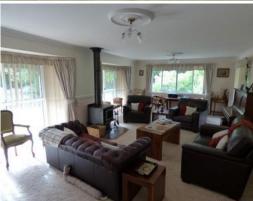

## APPLICATION PENDING - Country location, 10 minutes to Boonah

A very well presented home with stunning views to the mountain ranges. A formal entry takes you past the large formal lounge with wood heater onto a big kitchen having an impressive Argos (combustion & electric) stove & walk in pantry. There is a family room, massive dining room & fully screened out side entertainment area. The large main bed room has ensuite & walk in robe while the 2 guest b/rooms are both built in & have air con. There is an office, separate craft room, large bath room with both bath & shower. A double lock up garage with auto doors also has extra storage. Ducted air con to a portion of the house and fully screened. Approx 5 acres available together with the house \$450 per week.