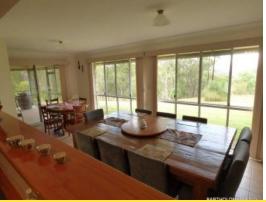

## APPLICATION PENDING - Country location, 10 minutes to Boonah

A very well presented home with stunning views to the mountain ranges. A formal entry takes you past the large formal lounge with wood heater onto a big kitchen having an impressive Argos (combustion & electric) stove & walk in pantry. There is a family room, massive dining room & fully screened out side entertainment area. The large main bed room has ensuite & walk in robe while the 2 guest b/rooms are both built in & have air con. There is an office, separate craft room, large bath room with both bath & shower. A double lock up garage with auto doors also has extra storage. Ducted air con to a portion of the house and fully screened. Approx 5 acres available together with the house \$450 per week.