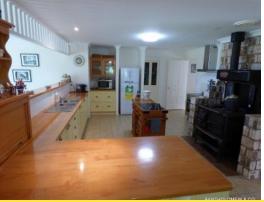

## APPLICATION PENDING - Country location, 10 minutes to Boonah

A very well presented home with stunning views to the mountain ranges. A formal entry takes you past the large formal lounge with wood heater onto a big kitchen having an impressive Argos (combustion & electric) stove & walk in pantry. There is a family room, massive dining room & fully screened out side entertainment area. The large main bed room has ensuite & walk in robe while the 2 guest b/rooms are both built in & have air con. There is an office, separate craft room, large bath room with both bath & shower. A double lock up garage with auto doors also has extra storage. Ducted air con to a portion of the house and fully screened. Approx 5 acres available together with the house \$450 per week.