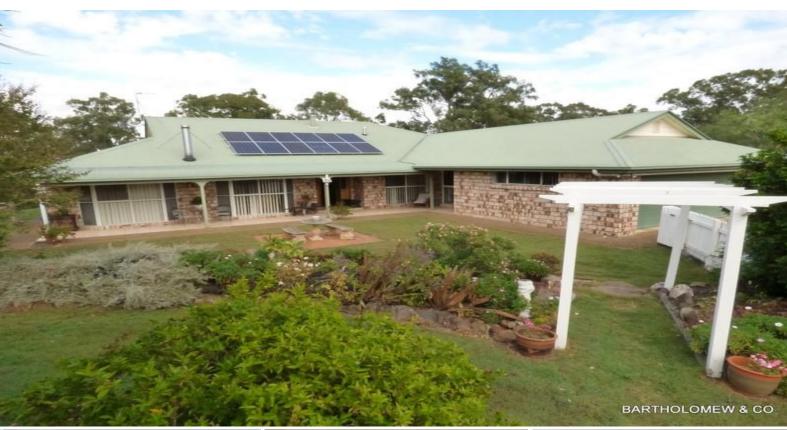

## APPLICATION PENDING - Country location, 10 minutes to Boonah

A very well presented home with stunning views to the mountain ranges. A formal entry takes you past the large formal lounge with wood heater onto a big kitchen having an impressive Argos (combustion & electric) stove & walk in pantry. There is a family room, massive dining room & fully screened out side entertainment area. The large main bed room has ensuite & walk in robe while the 2 guest b/rooms are both built in & have air con. There is an office, separate craft room, large bath room with both bath & shower. A double lock up garage with auto doors also has extra storage. Ducted air con to a portion of the house and fully screened. Approx 5 acres available together with the house \$450 per week.