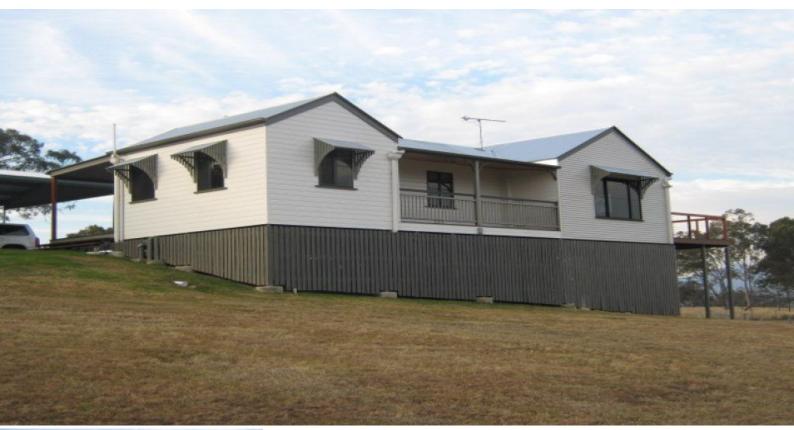

## A Beautiful Property

Located at the entry to the Maroon valley is 23.7 acres which offers some of the nicest views of anywhere in the Scenic Rim. Constructed high on the hill to take advantage of the views is a very modern 2 b/room cottage. Features include polished floors, natural pine walls & 3 verandahs. Air con. & large windows for the breeze & the views assure your comfort in all seasons .Adjacent to the house is a large shed with 2 lockable areas (toilet installed) as well as a 3 bay skillion for parking & a full length extension very suitable for out door entertaining. The property is developed to a very high standard with the entire boundary being dog proofed & sub divided into various paddocks with shelter sheds particularly suitable for a range of animals including horses, cattle, alpacas and goats. Domestic water is provided from 2 poly tanks as well as there being 2 dams on the property. Maroon Dam boat ramp is just a few minutes drive. Sealed road access & school bus passes 🛱 2 😫 1