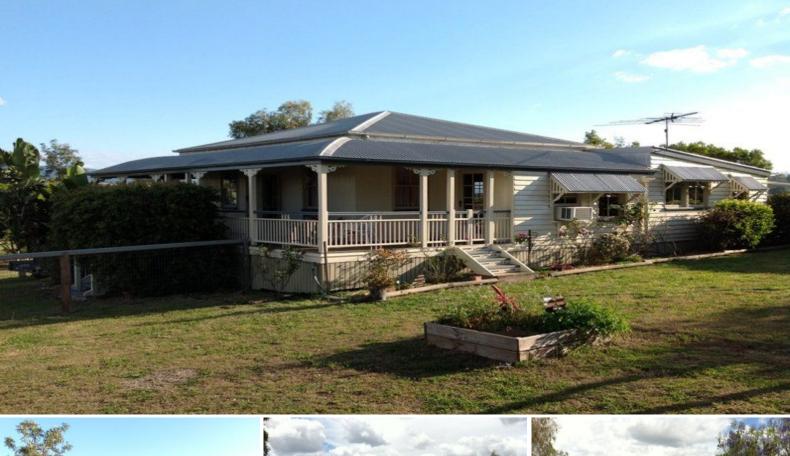

## **Quiet Country Location**

This well presented property features a Queenslander style home in a picturesque location. It would be a great family home in the country but still close to Kalbar. Would also suit commuters. Large block with fully fenced area for the family dog. Large bathroom, sep toilet, kitchen with walk-in pantry, sep lounge, sep dining, built-ins in bedrooms, office off the main bedroom. Verandah wraps the front of the house on 3 sides, with a separate verandah at the back. 2 bay colourbond shed. Inspection is a must.