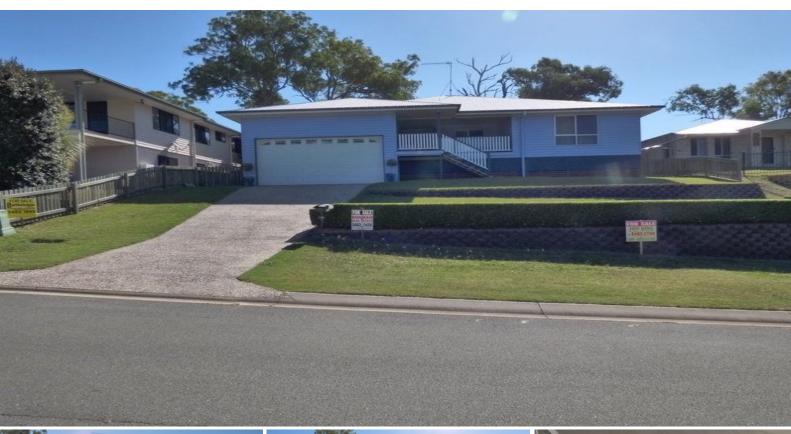

10 Grant Avenue BOONAH, QLD

## A prime position with views over the township to the ranges

This home is presented in immaculate condition and from the moment you stand on the open front veranda & enter the home you will be impressed. There is large open plan living. dining & kitchen areas, study, 3 b/rooms, ensuite, main bath room, laundry plus front veranda & rear deck. So many features include polished timber floors, air con and quality fittings throughout. There is an extra large double garage, landscaped rear yard and garden shed