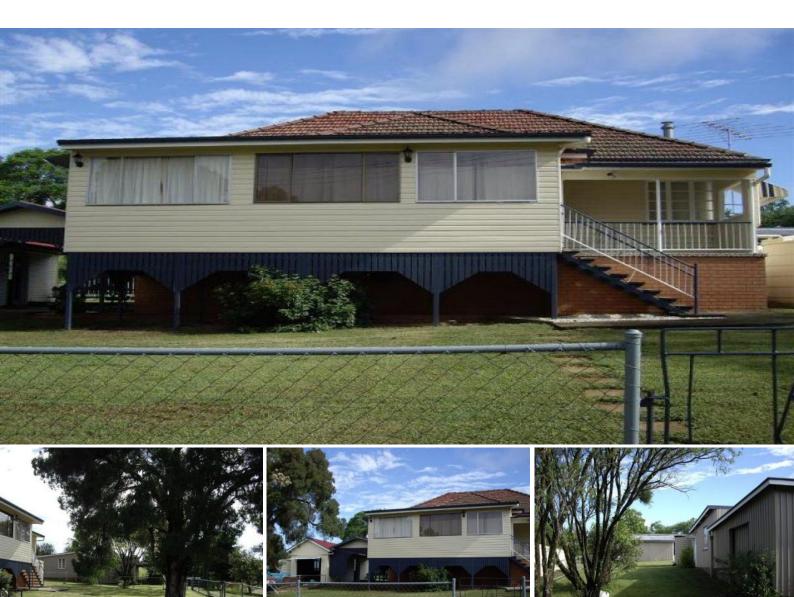

## COULSON, QLD

## NORTHSIDE ACREAGE

This very well presented property features a renovated 3 bedroom+office home with an outside entertainment area. There is parking for 3 cars. With an area of 3.31 hectares and extensive sheds on the property it could suit a variety of uses. There are separate paddocks with secure fencing.Property is located on the Northside of Boonah close toWyarlong Dam & has all amenities.A must to inspect if you are looking for a great family environment with room for some animals. Price:\$380.00Property Type:Acreage/Semi-Rural