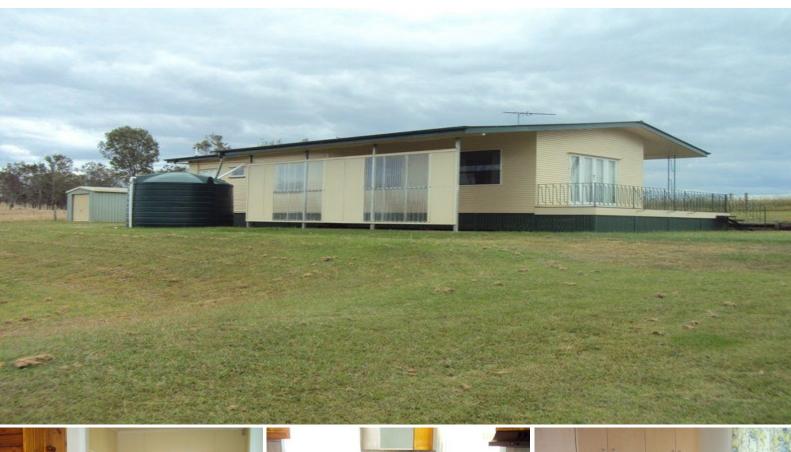

## Approved application -Silverdale- Rural outlook -Close to Kalbar

This neatly presented home has 3 good sized bedrooms, one bathroom, separate toilet, internal laundry with plenty of space, separate lounge with s/s air conditioning, separate dining, large kitchen with dishwasher and plenty of cupboards, single car lock up garage + carport, fully fly screened, fully fenced, rural outlook, perched up on top of a hill with great views, 20 mins to Yamanto Shopping Centre. Tank water only.