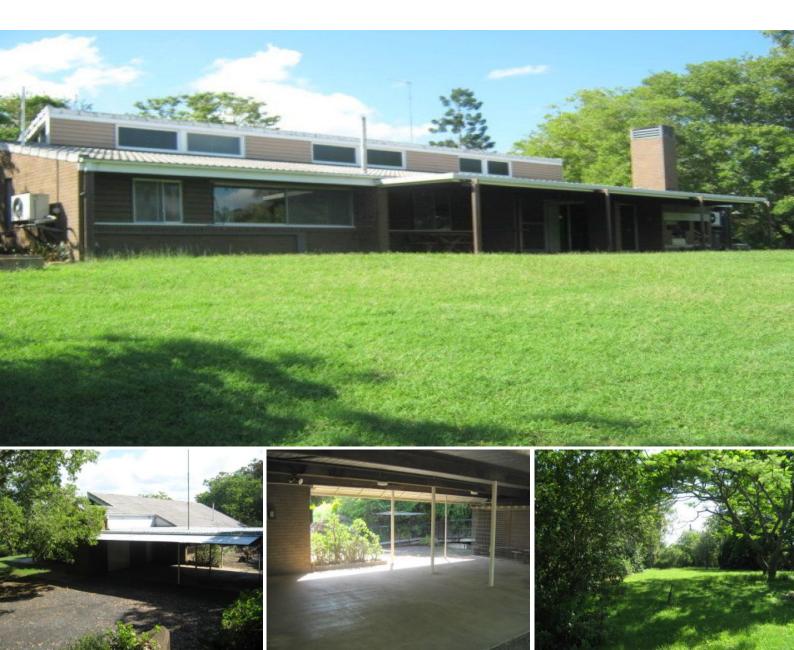

## APPLICATION PENDING - Architecturally Designed Family Home - Edge of Town!

Privately positioned on an exclusive block with elevated views sits this amazing residence just a short distance from town. This low maintenance, low set brick home offers expansive open plan living and dining areas in addition to 5 over sized bedrooms with the main boasting a large ensuite. Ideally suited to a family wanting space and privacy.

There are multiple living and dining options throughout this expansive home. The kitchen is very neat and tidy with the dining areas opening to a fantastic front lawn that captures the north eastern views and breezes.

Double car accommodation, loads of storage options and beautifully landscaped gardens complete this unique home. This won't last long, so be quick and phone for an immediate inspection!!

Price: \$330.00 Property Type: House