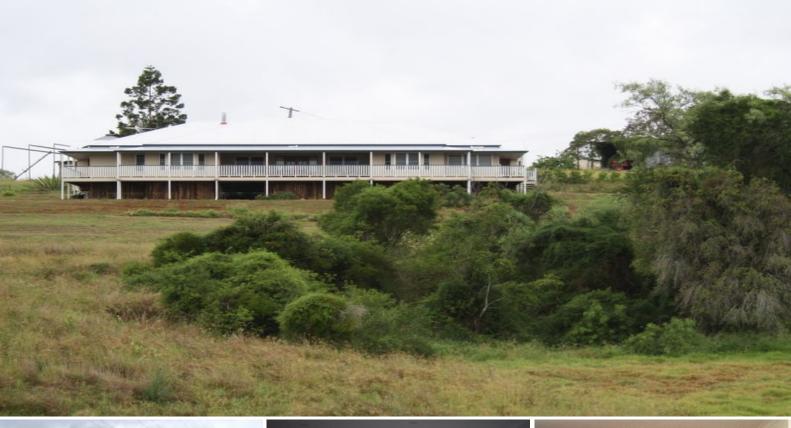

## Very large country home with room for a horse

This magnificent near new home is located in a rural area but close to town, schools, kindergarden. It is a very well presented home with 4 bedrooms all with air con & built ins plus an office with air con & built in cupboard. It has polished floors, a large well equipped kitchen, large inside laundry also rumpus & family room. It has verandahs around 3 sides of the home and an outdoor entertainment area between the family room and verandah. A must to inspect There is no shed or car accomodation.