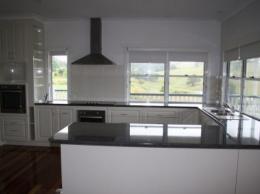

## Very large country home with room for a horse

This magnificent near new home is located in a rural area but close to town, schools, kindergarden. It is a very well presented home with 4 bedrooms all with air con & built ins plus an office with air con & built in cupboard. It has polished floors, a large well equipped kitchen, large inside laundry also rumpus & family room. It has verandahs around 3 sides of the home and an outdoor entertainment area between the family room and verandah. A must to inspect There is no shed or car accomodation.