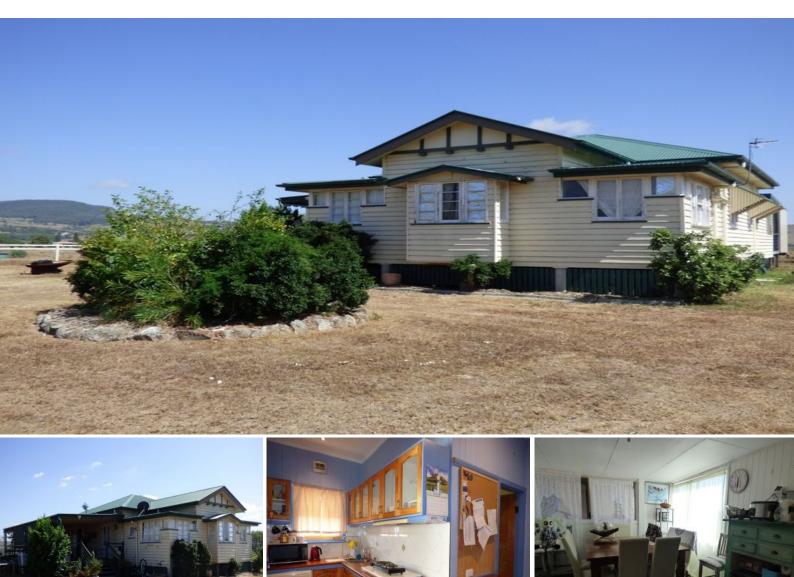

## On the very edge of Boonah is an elevated position

On the very edge of Boonah is an elevated position. Taking pride of place is a low set "cottage style" home. There is a homey kitchen, living area, 2 bath rooms & a lovely deck to take advantage of the fabulous views. A de-mountable structure adjacent to the house may possibly provide extra accommodation. Several rain water tanks provide domestic water. Trickle feed town water is connected as well as one stock water dam. This is a very exciting package given it's proximity to everything that Boonah & surrounds have to offer. Good schools & great life style. Price:\$360.00Property Type:Acreage/Semi-Rural