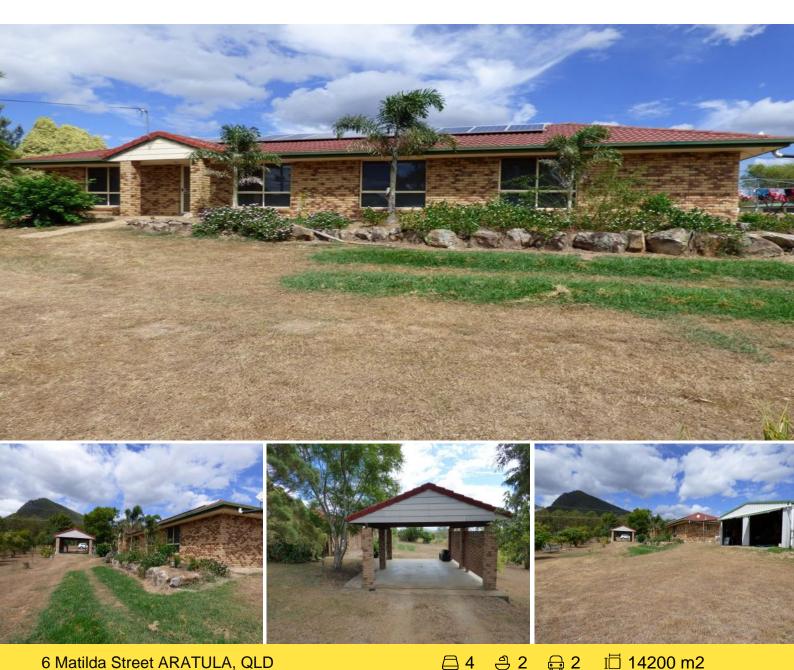

## 6 Matilda Street ARATULA, QLD

## Are you looking for a nice little semi-rural property?

Are you looking for a nice little semi-rural package. We have 1.42 hectares (3.5 acres) complemented with a low set 4 b/room brick home. There is a tidy kitchen with associated dining area, lounge room, main bath room & ensuite. Features include ducted air con, newish solar power system connected to the grid, carpet & tiles throughout, large covered rear entertainment area & town water. A free standing car port provides parking for 2 vehicles. There is a two bay metal garage with concrete floor. There is a separate paddock outside the house yard. A good variety of fruit trees are in existence. There are nice views, All the small town services are available in Aratula (short drive) with regular shopping in Boonah or Kalbar, Lake Moogerah with all of its attractions are just minutes away.