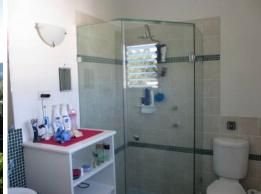

## An ultra modern home with many unique features

Dare to be different. An ultra modern home with many unique features including timber floors, high ceilings, fireplace in lounge, large front & rear decks (fabulous views) & much more. There are 3 b/rooms (main with ensuite & walk in robe) office, large air conditioned open plan living areas & kitchen with granite bench tops & d/washer. An entertaining gazebo is in the front yard & the rear yard has loads of space with a timber garden shed already in place. Fenced yard, rain water tank & established mature trees. This home is an absolute treat to inspect & is deserving of your attention