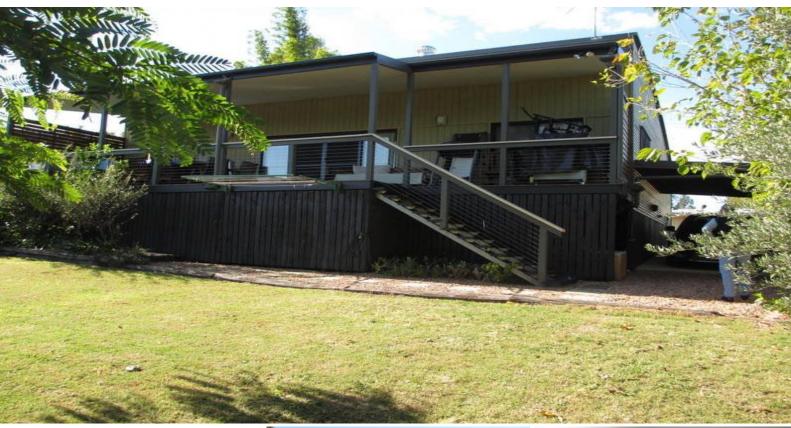

## An ultra modern home with many unique features

Dare to be different. An ultra modern home with many unique features including timber floors, high ceilings, fireplace in lounge, large front & rear decks (fabulous views) & much more. There are 3 b/rooms (main with ensuite & walk in robe) office, large air conditioned open plan living areas & kitchen with granite bench tops & d/washer. An entertaining gazebo is in the front yard & the rear yard has loads of space with a timber garden shed already in place. Fenced yard, rain water tank & established mature trees. This home is an absolute treat to inspect & is deserving of your attention