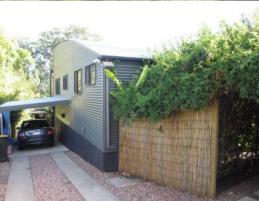

## An ultra modern home with many unique features

Dare to be different. An ultra modern home with many unique features including timber floors, high ceilings, fireplace in lounge, large front & rear decks (fabulous views) & much more. There are 3 b/rooms (main with ensuite & walk in robe) office, large air conditioned open plan living areas & kitchen with granite bench tops & d/washer. An entertaining gazebo is in the front yard & the rear yard has loads of space with a timber garden shed already in place. Fenced yard, rain water tank & established mature trees. This home is an absolute treat to inspect & is deserving of your attention