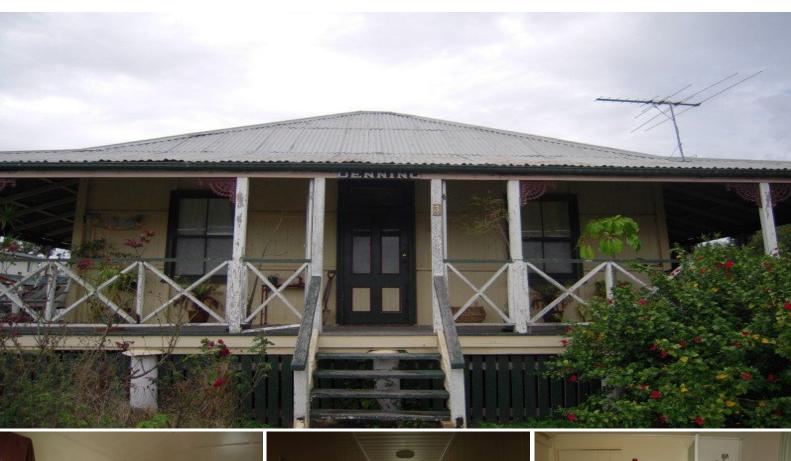

## Queenslander needs TLC

This lovely old Queenslander which is priced to sell, needs a lick of paint to bring it back to its original glory. Situated on 809 m2 close to the Beaudesert CBD, this home is an excellent investment and profit can be made with a little effort. Wide verandahs surround 3 sides of the home which has original tongue-in-groove walls and wide floor boards. The home consists of 3 bedrooms, lounge with combustion stove, dining, kitchen, and an outside laundry. The property has a fully fenced yard, a garden shed and carport. Within walking distance to the High School and a short distance to sporting fields and shops, the potential in this property is enormous.