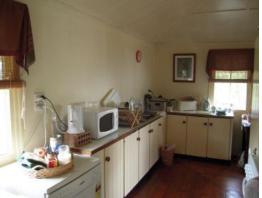

## Queenslander needs TLC

This lovely old Queenslander which is priced to sell, needs a lick of paint to bring it back to its original glory. Situated on 809 m2 close to the Beaudesert CBD, this home is an excellent investment and profit can be made with a little effort. Wide verandahs surround 3 sides of the home which has original tongue-in-groove walls and wide floor boards. The home consists of 3 bedrooms, lounge with combustion stove, dining, kitchen, and an outside laundry. The property has a fully fenced yard, a garden shed and carport. Within walking distance to the High School and a short distance to sporting fields and shops, the potential in this property is enormous.