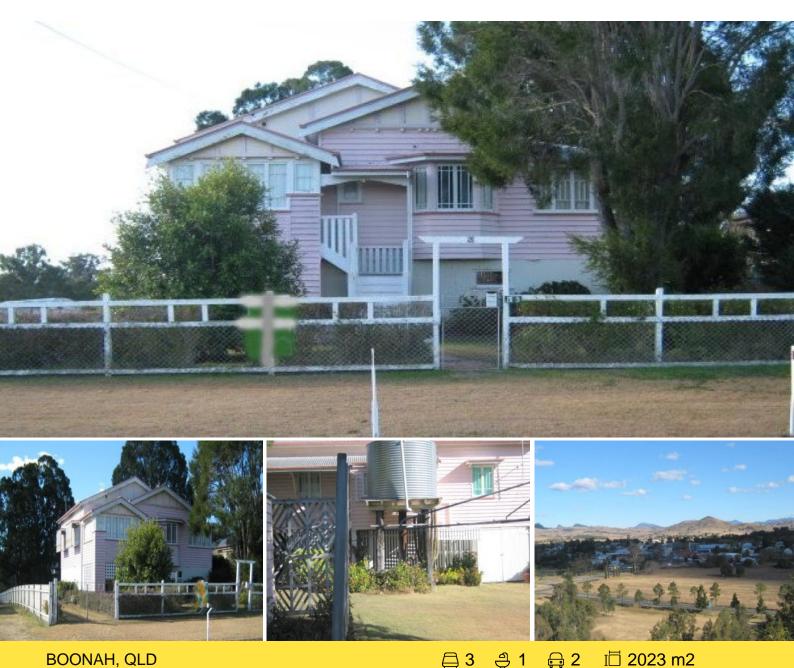

## **BOONAH, QLD**

## The best position in town.

?Mt. Carmel? properties are rarely offered for sale, this opportunity should be siezed. In excess of 2,000 m2, near level block, with uninterrupted views to the ranges, is graced with the original family home built in 1957. Solid high set timber, 2 b/rooms, sleep-out, kitchen, separate dining, lounge, and sunroom. Vj walls, pine flooring, french doors & much more. Yard is fully fenced, a rainwater tank & ?the greatest' workshop out!!! [ could double as a kids retreat] . Do not let this slip through your grasp. ... Please direct all enquiries to Bartholomew & Co, Boonah Office on 0754631699 or email us at boonah@bartholomew.com.au