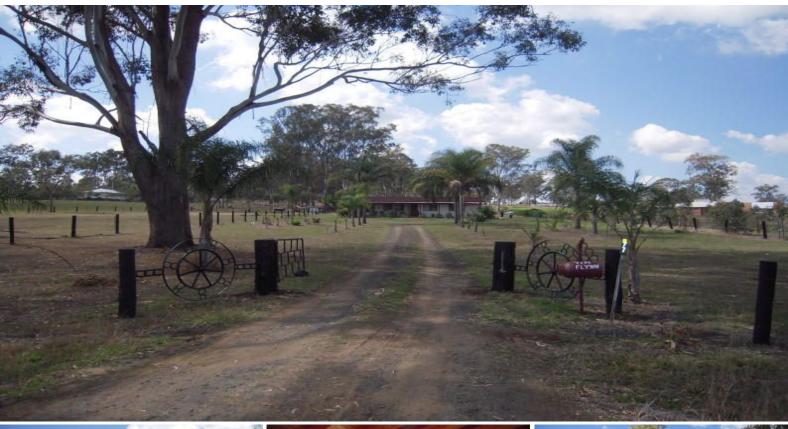

## Quit Horsin' Around & Invest Here

Five acre ranch within 5 kms of Beaudesert!

This 3 BR ensuite home has a large lounge, roomy country style kitchen leading to the family room, bathroom and a big laundry. Features include brick archways, cathedral ceilings and timber beams. There are fans throughout the home.

Outside is a large shed approximately 14 x 7 metres with two stables, garaging for 2 cars and a tackroom. The property is fenced into several paddocks and there is a solid stallion stable with yard and a rubber-lined round yard. The property has black soil, some lovely gums, a bore with clear water, 2 tanks and a dam.

Potential for future development here, with the popular Kerry Hills estate just metres away.

**Price:** \$499,000.00

Property Type: Acreage/Semi-Rural

**₽** 2