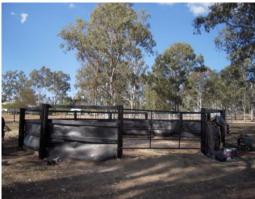

Outside is a large shed approximately 14 x 7 metres with two stables, garaging for 2 cars and a tackroom. The property is fenced into several paddocks and there is a solid stallion stable with yard and a rubber-lined round yard. The property has black soil, some lovely gums, a bore with clear water, 2 tanks and a dam.