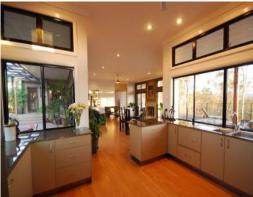

Features:

Himalayan Rainbow sandstone pavers

Evergreen UV and thermal protective glass

Finest alpaca carpet, bamboo timber flooring, porcelain tiles and granite benchtops.

4 bedrooms, two bathrooms and powder room