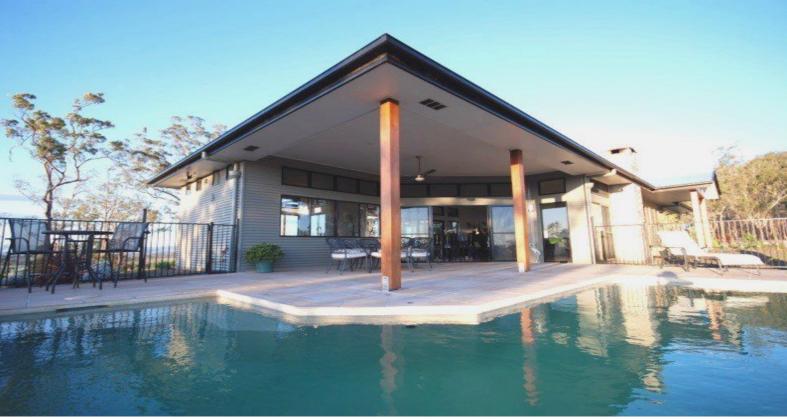

## THE ULTIMATE ESCAPE - DRASTICALLY REDUCED

Designer Living In the Australian Bush

Live in elegant surroundings on this magnificent 50 Acre property overlooking Queensland's premier thoroughbred studs and the stunning Border Ranges. This low energy solar passive home is just 2 years old and was designed to integrate with the environment and provide a luxurious and comfortable lifestyle.

Dining/Living room with combustion fireplace and limestone hearth

🔒 10 i ☐ m2 **△** 4

Price: \$997,000.00 Property Type: Acreage/Semi-Rural

**Tony Moller** 

0421215463