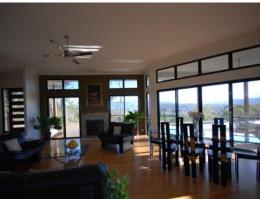

Features:

Himalayan Rainbow sandstone pavers

Evergreen UV and thermal protective glass

Finest alpaca carpet, bamboo timber flooring, porcelain tiles and granite benchtops.

4 bedrooms, two bathrooms and powder room

Dining/Living room with combustion fireplace and limestone hearth

🔒 10 i ☐ m2 **△** 4

Price: \$997,000.00 Property Type: Acreage/Semi-Rural

**Tony Moller** 

0421215463