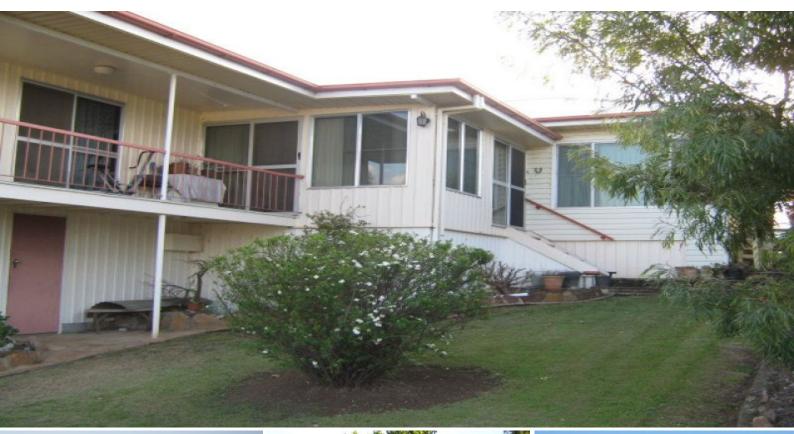

## Keep an eye on the activities of central Boonah;

Marvellously located fifties style home [on 868 m2]. Virtually on top of ?Hospital Hill? the view is directly down Park Street over town & beyond to the mountain ranges. A one owner home carefully maintained and reluctantly offered for sale. 4 b/rooms [main with en-suite], kitchen, combined lounge/dining, enclosed family room/sunroom & open veranda ideal to enjoy the morning sun, plenty of storage underneath, plus car shed and established garden, [2 x 1,000 gal. rainwater tanks]. This represents a rare opportunity to buy in a highly regarded Boonah locality; we urge all buyers to be ? on the ball? for this one .