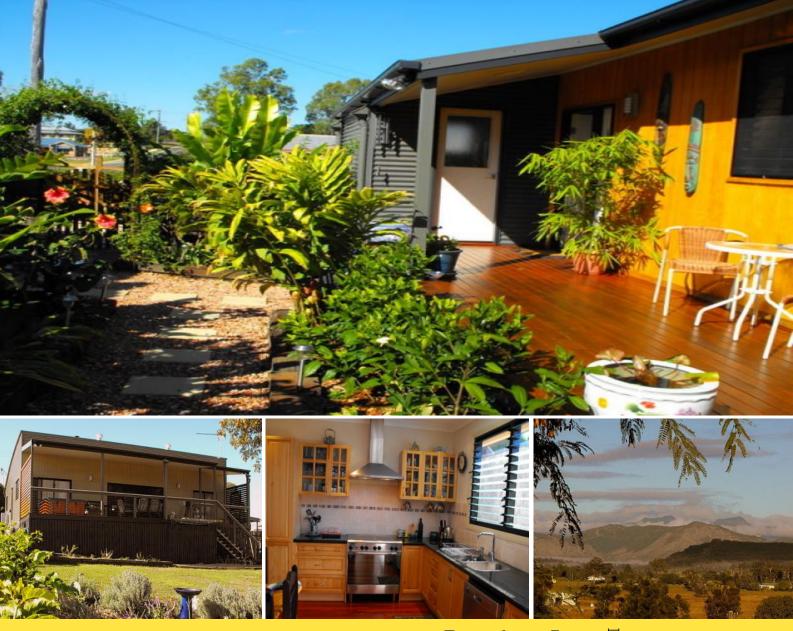

## In Tune with nature

'So Classy' contemporary home, glorious outlook, three bedrooms, study, super timber kitchen, [stainless steel appliances] [gas cook-top], polished timber floors, open-plan living-dining, great decks, wood-heater, reverse-cycle air-con, spa, landscaped gardens [and pond], car accom, poultry run, rainwater tank. This home is not in an estate, surrounded by mature trees and established homes. The views of the mountains are outstanding.. Please direct all enquiries to Bartholomew & Co Boonah Office on 0754631699 or email us at boonah@bartholomew.com.au