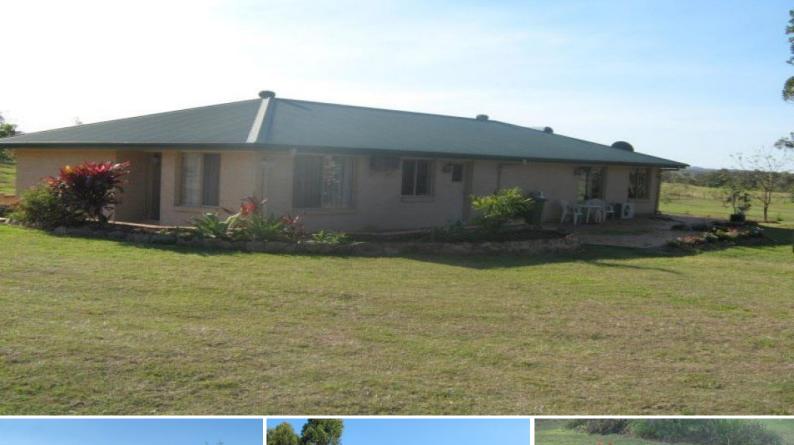

## Super 4.5 acre block .

All the hard work has been done, you could just move in and enjoy! 6 year old 4 b/room brick home, unique 3 way bathroom creates an en-suite for the main b/room, some of the many features include air con, 2 living areas & solar hot water, a c/bond shed has been lined & plumbed making it ideal for a teen age retreat, established gardens include a variety of fruit trees. Room for a pony or create your own ?nature reserve?, mature trees growing in a pretty ?gully? area. Town & tank water connected, School bus available.