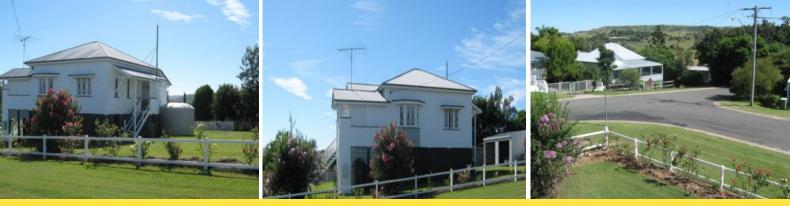

## Delightful Traditional Boonah Residence.

Location is the keyword for this magnificent home; standing on a 1,262 m2 corner block. A few hundred metres from the business precinct of Boonah, professionally painted in & out, polished timber floors, new carpets, new kitchen [with d/washer], and renovated bathroom. 2 b/rooms, large sleep-out, separate, dining, big lounge, formal entry & office nook. Fans, air con. vj. walls & bay windows are just some of the many features. Partially concreted under, new c/bond shed & traditional timber shed, for parking & storage. A 5000 gal rainwater tank will provide for the beautifully established rose garden. This property will pass the most stringent inspection & is realistically priced ...