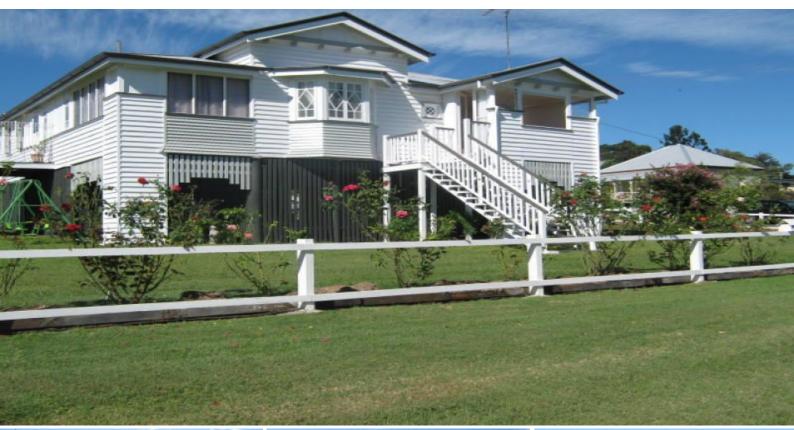

## Delightful Traditional Boonah Residence.

Location is the keyword for this magnificent home; standing on a 1,262 m2 corner block. A few hundred metres from the business precinct of Boonah, professionally painted in & out, polished timber floors, new carpets, new kitchen [with d/washer], and renovated bathroom. 2 b/rooms, large sleep-out, separate, dining, big lounge, formal entry & office nook. Fans, air con. vj. walls & bay windows are just some of the many features. Partially concreted under, new c/bond shed & traditional timber shed, for parking & storage. A 5000 gal rainwater tank will provide for the beautifully established rose garden. This property will pass the most stringent inspection & is realistically priced ...