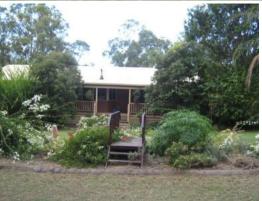

## A delightfull property

Aratula, elevated 15,280 m2 block, lovely established low maintenance garden. Large three bedroom [ hardi-plank] home on steel stumps, wide verandahs on 3 sides. Large eat-in kitchen, lounge, bathroom and laundry. Features include en-suite, air conditioning, and 9 foot ceilings. This is a lovely roomy home in a quiet setting, great shed, rainwater and town water connected. Representing excellent value .