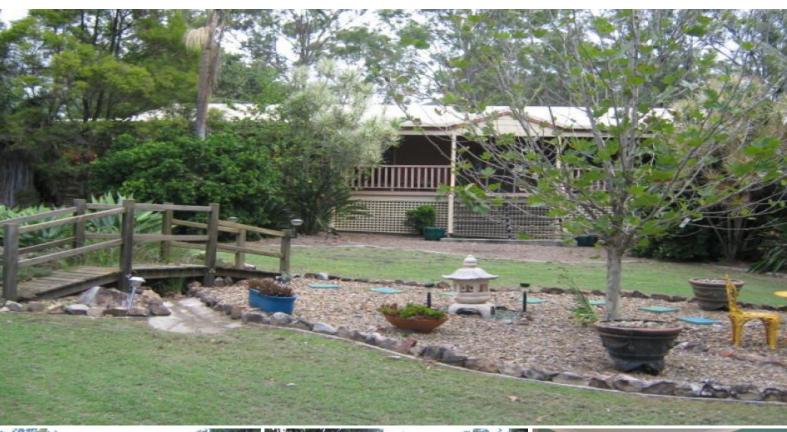

## A delightfull property

Aratula, elevated 15,280 m2 block, lovely established low maintenance garden. Large three bedroom [ hardi-plank] home on steel stumps, wide verandahs on 3 sides. Large eat-in kitchen, lounge, bathroom and laundry. Features include en-suite, air conditioning, and 9 foot ceilings. This is a lovely roomy home in a quiet setting, great shed, rainwater and town water connected. Representing excellent value .