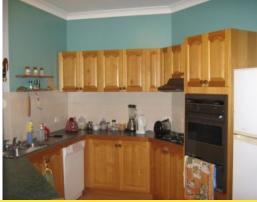

## A delightfull property

Aratula, elevated 15,280 m2 block, lovely established low maintenance garden. Large three bedroom [ hardi-plank] home on steel stumps, wide verandahs on 3 sides. Large eat-in kitchen, lounge, bathroom and laundry. Features include en-suite, air conditioning, and 9 foot ceilings. This is a lovely roomy home in a quiet setting, great shed, rainwater and town water connected. Representing excellent value .