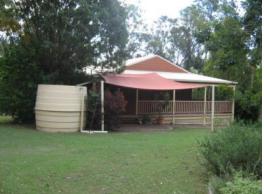

## A delightfull property

Aratula, elevated 15,280 m2 block, lovely established low maintenance garden. Large three bedroom [ hardi-plank] home on steel stumps, wide verandahs on 3 sides. Large eat-in kitchen, lounge, bathroom and laundry. Features include en-suite, air conditioning, and 9 foot ceilings. This is a lovely roomy home in a quiet setting, great shed, rainwater and town water connected. Representing excellent value .