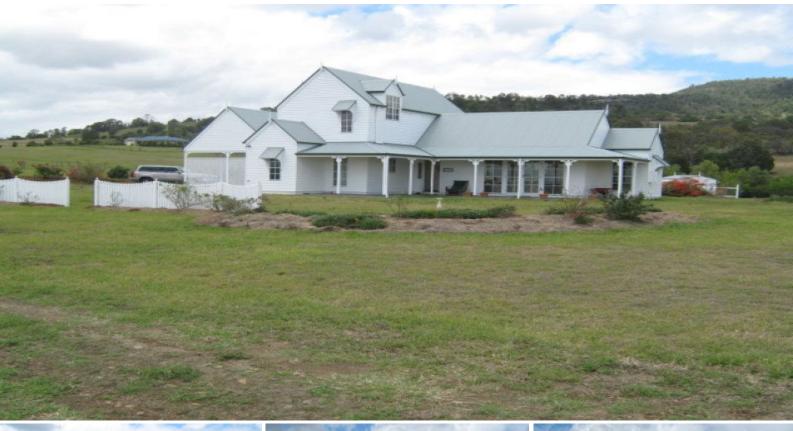

## Fantastic block, sensational outlook, delightful ?Cape Cod', style home.

Pure class midway between Boonah & Kalbar. This very distinctive home [approx. 4 years old] has been admired by many since its construction. Situated on 5.2 acres of excellent soil it has outstanding views over picturesque farm lands to the mountains. The home is on 2 levels with kitchen, living areas, main b/room, en-suite and laundry on the lower level and 2 b/rooms & bathroom upstairs, town water connected. A 6 m X 9 m C/bond shed [power connected, and 2,000 gal rain water tank]. Several fruit & ornamental trees have been planted. We regard this as a ?glamour? property in a sought after location & invite your inspections. ... Boonah Office ...

Price: \$545,000.00 Property Type: Acreage/Semi-Rural

**∂** 2

එ 2

ı⊟ 21100 m2

Tony, Gordon & Joey 0754631699 Boonah