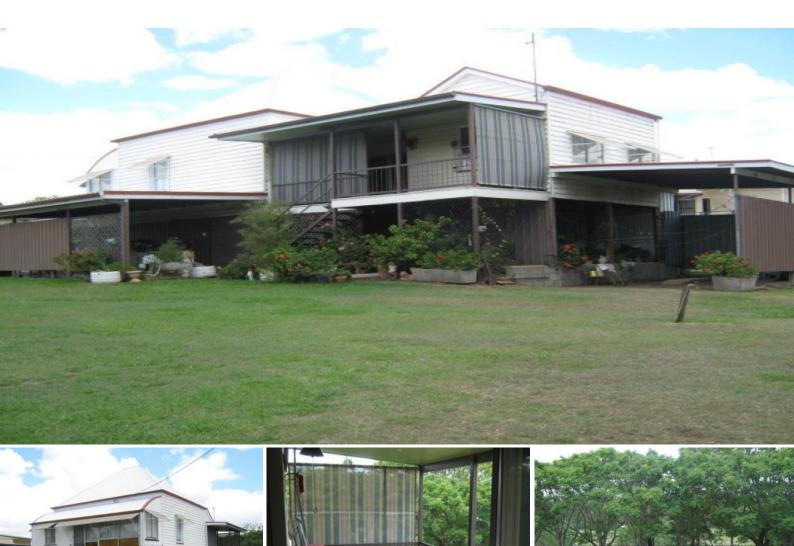

## HANDY LOCATION - WALK TO TOWN

Do you need to live 200 metres in a flat stroll from High Street Boonah. If so this workers cottage on a level 708 m2 block is just the ticket. Large eat in kitchen, sep. Dining/lounge,2 b/rooms, sleep-out, enclosed front verandah & covered north facing deck. Underneath is fully concreted, large carport & a shed for your caravan. Do not miss this at a realistic asking price. Boonah Office 
 Price:
 \$275,000.00