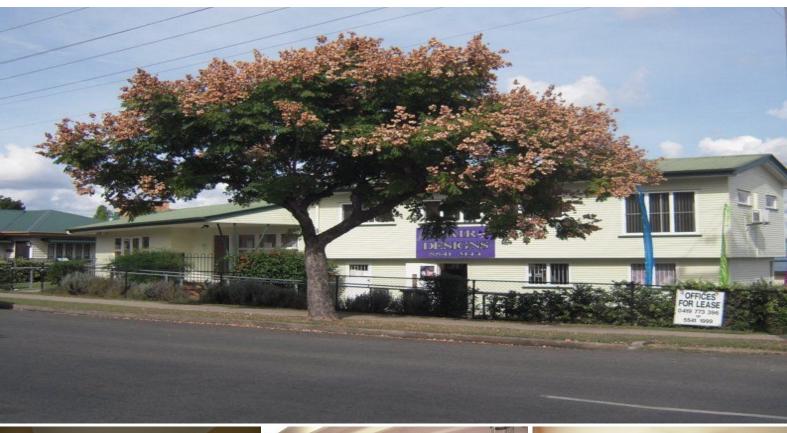

BEAUDESERT, QLD

🚍 8 ⊕ 3 ⊜ 6 i 604 m2

## Hit the Big-time!

A super opportunity for the small investor to own their own shop and office complex. Located in the commercial precinct of Beaudesert, close to the post office, regional council and shops, this tidy building presently houses a hair salon and government offices, but has room for much more.

The well maintained complex is on three levels with a car-park at the rear. Wheel-chair access and hand-rails are in place from the car-park to the front entry which leads to a central reception and waiting room. Each level has its own toilet amenities and kitchenette and all offices have air-conditioners.

The total floor area is 170m2, set on a corner 604m2 block.

A golden opportunity not to be missed. Phone the Beaudesert office on  $5541\ 1144$  or Suzanne  $0414\ 774475$ 

Price: \$530,000.00 Property Type: House