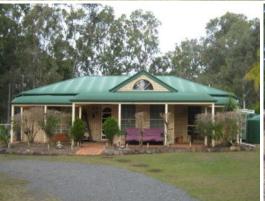

## A delight to drive into 19,800 m2 block, ['5 acres]

New listing. Three b/room brick home stands well back from the road amongst carefully maintained lawns & gardens. The house is very well kept & features a large entertainment area with inbuilt barbeque. 9 m x 6 m C/bond shed [with attached skillion] for parking & workshop, 2 large garden sheds plus a free standing car port; and dog proof fenced area. Town water is connected & 2,000 gal rain water tank . Over all a great package which will impress upon inspection. Priced to sell!