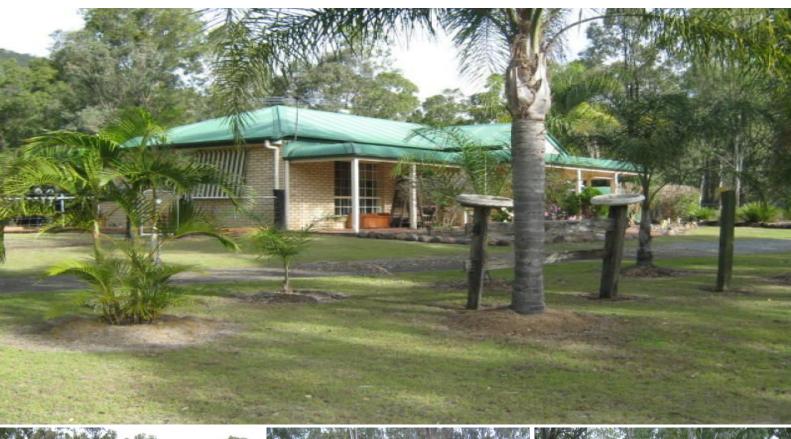

## A delight to drive into 19,800 m2 block, ['5 acres]

New listing. Three b/room brick home stands well back from the road amongst carefully maintained lawns & gardens. The house is very well kept & features a large entertainment area with inbuilt barbeque. 9 m x 6 m C/bond shed [with attached skillion] for parking & workshop, 2 large garden sheds plus a free standing car port; and dog proof fenced area. Town water is connected & 2,000 gal rain water tank . Over all a great package which will impress upon inspection. Priced to sell!