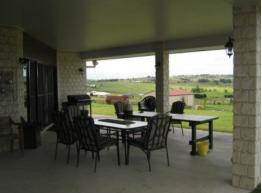

## One of the highest points in Boonah

You will not find a better portion of land than this 6,292 m2 situated on one of the highest points in Boonah. A massive near new low set 4 b/room brick home has a perfect north easterly aspect. Beautifully sheltered from the west & designed to catch the morning sun & afternoon breezes. Larger than average b/rooms, in fact larger than average most things make this home ideal for a family. There is a 12 x 6 m. c/bond shed & the land is fenced on 3 sides. A 5,000 gal poly tank provides rainwater & town water is provided. Do not be disappointed & arrange an inspection to view now.