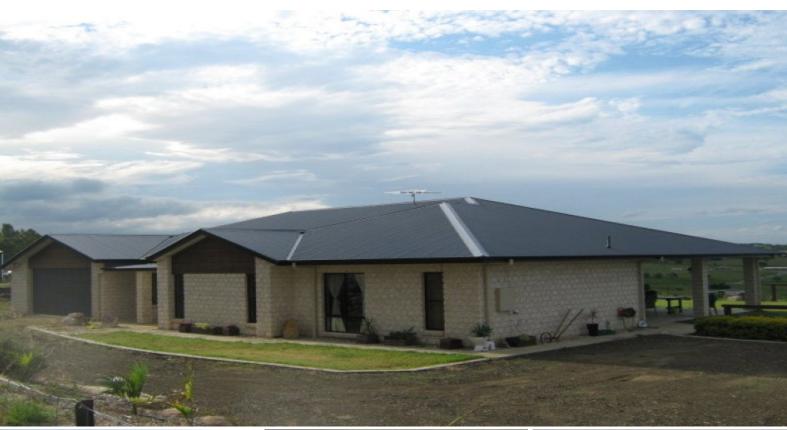

## One of the highest points in Boonah

You will not find a better portion of land than this 6,292 m2 situated on one of the highest points in Boonah. A massive near new low set 4 b/room brick home has a perfect north easterly aspect. Beautifully sheltered from the west & designed to catch the morning sun & afternoon breezes. Larger than average b/rooms, in fact larger than average most things make this home ideal for a family. There is a 12 x 6 m. c/bond shed & the land is fenced on 3 sides. A 5,000 gal poly tank provides rainwater & town water is provided. Do not be disappointed & arrange an inspection to view now.