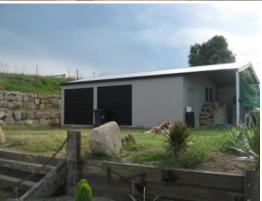

## One of the highest points in Boonah

You will not find a better portion of land than this 6,292 m2 situated on one of the highest points in Boonah. A massive near new low set 4 b/room brick home has a perfect north easterly aspect. Beautifully sheltered from the west & designed to catch the morning sun & afternoon breezes. Larger than average b/rooms, in fact larger than average most things make this home ideal for a family. There is a 12 x 6 m. c/bond shed & the land is fenced on 3 sides. A 5,000 gal poly tank provides rainwater & town water is provided. Do not be disappointed & arrange an inspection to view now.