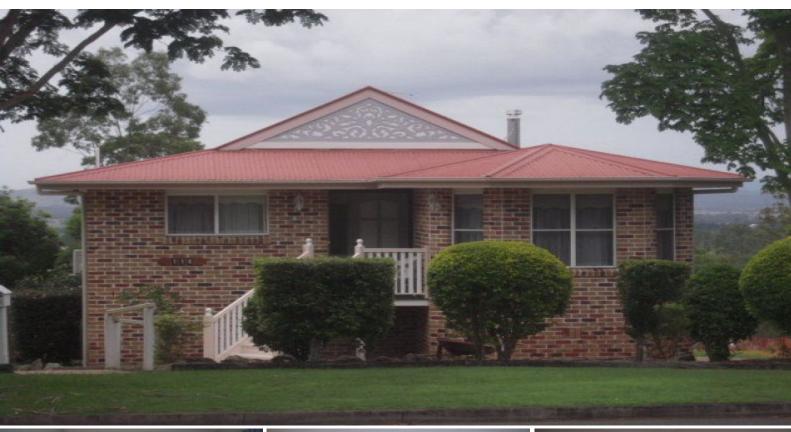

BEAUDESERT, QLD

□ 3 □ 2 □ 6 □ 800 m2

## Stylish & Charming

Charming to look at and even better on the inside.

Stylish, light and bright this home offers rich polished timber floors throughout with ample sized bedrooms - the master has walk-in robes and ensuite. A formal lounge dining room, open plan kitchen, family room with slow combustion fire place. A good sized timber deck overlooks the mountain views.