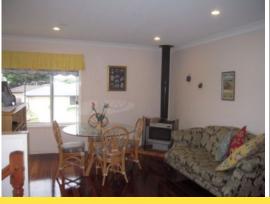

## Stylish & Charming

Charming to look at and even better on the inside.

Stylish, light and bright this home offers rich polished timber floors throughout with ample sized bedrooms - the master has walk-in robes and ensuite. A formal lounge dining room, open plan kitchen, family room with slow combustion fire place. A good sized timber deck overlooks the mountain views.