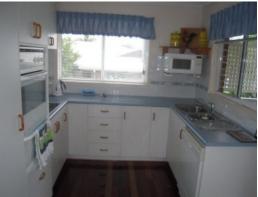

## Stylish & Charming

Charming to look at and even better on the inside.

Stylish, light and bright this home offers rich polished timber floors throughout with ample sized bedrooms - the master has walk-in robes and ensuite. A formal lounge dining room, open plan kitchen, family room with slow combustion fire place. A good sized timber deck overlooks the mountain views.