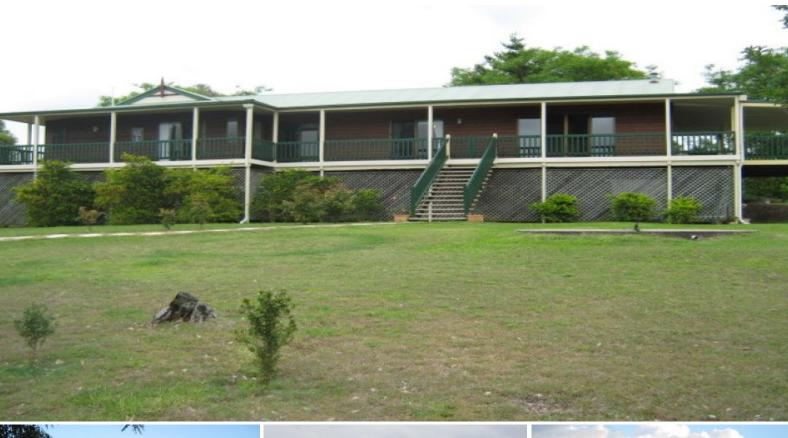

## STUNNING VIEWS OVER BORDER RANGES

This is a well maintained highset house on 11,570 sq m (approx 3 acres) located only 2 minutes drive to the town centre. Featuring four bedrooms, main with ensuite and spa bath, family room, open plan lounge room with raked ceilings, polished wood floors, a fireplce, 2 air conditioning units, crimsafe security, large entertaining deck on the East side with grand views and verandahs all round.

There are 2 x 5,000 gal (22,000 L) underground water tanks plus connection to mains water. Large two bay shed with water tank attached, two smaller sheds and a chook house.

The house is set well back from the road and has established fruit trees. Entrance is by sealed road and there is undercover parking for 3+ cars.