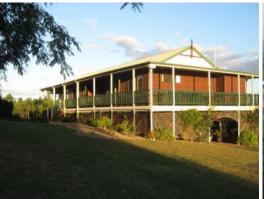

## STUNNING VIEWS OVER BORDER RANGES

This is a well maintained highset house on 11,570 sq m (approx 3 acres) located only 2 minutes drive to the town centre. Featuring four bedrooms, main with ensuite and spa bath, family room, open plan lounge room with raked ceilings, polished wood floors, a fireplce, 2 air conditioning units, crimsafe security, large entertaining deck on the East side with grand views and verandahs all round.

There are 2 x 5,000 gal (22,000 L) underground water tanks plus connection to mains water. Large two bay shed with water tank attached, two smaller sheds and a chook house.

The house is set well back from the road and has established fruit trees. Entrance is by sealed road and there is undercover parking for 3+ cars.