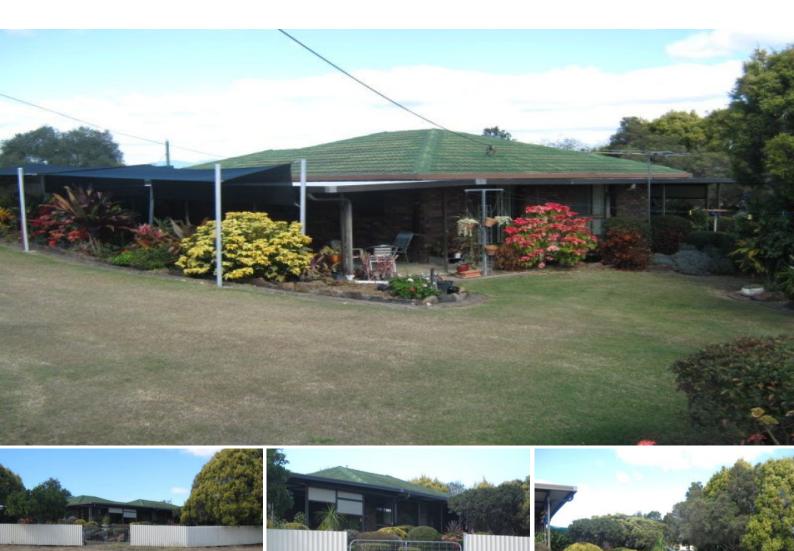

## Something Quite Exceptional - Possible Subdivision - Magic Views

This very solid older style brick home is set in what is possibly the finest garden in the district. Words do not describe it & you must view to appreciate. The 4 b/room home has an ensuite to the main b/room, modern kitchen, separate dining & has covered entertaining areas on 3 sides. There is an attached double garage with roller doors. The house and garden is individually fenced & there are fantastic views from where ever you may stand on the property. With a total of 12,390 m2 on a corner block your privacy is assured. Town water is connected. There is a dam in existence & plenty of room for a pony.