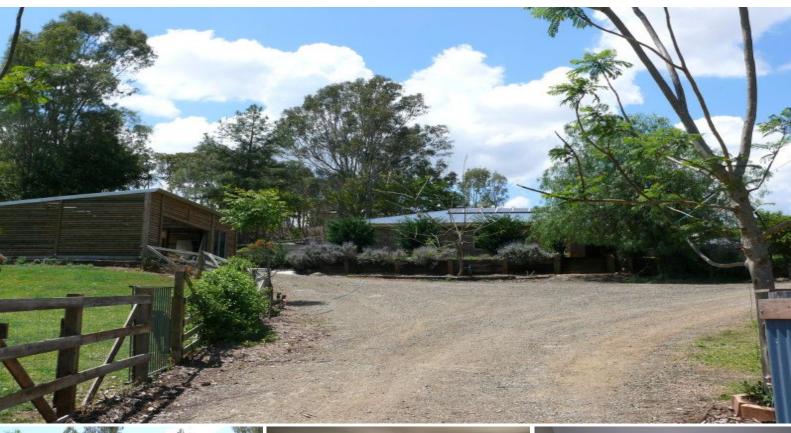

## 2 acres & brick home below valuation.

This picturesque property is set on just under two acres and would be suitable for a couple of horses. The house is four years young, with 3 bedrooms, 2 bathrooms, a large open plan kitchen-dining area and separate media room. Glass doors open out to the large under cover, screened entertainment area, overlooking the in-ground pool and landscaped gardens. Other features include solar power, air conditioning, wood heater which can be set up to heat the pool. 35000lt water tank and much more. Plans of the house are available on request. The large timber garage has a remote door opener and an extra room for storage or teenage retreat. There is also a large shed set up as dog kennels with a dog proof yard. The perimeter fences are also dog proof. Set on the high side of the road, this property is flood free and excellent value. Recent rental appraisal estimated at \$420 to \$450 per week. An inspection is highly recommended.