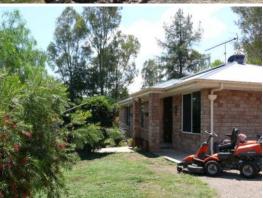

## 2 acres & brick home below valuation.

This picturesque property is set on just under two acres and would be suitable for a couple of horses. The house is four years young, with 3 bedrooms, 2 bathrooms, a large open plan kitchen-dining area and separate media room. Glass doors open out to the large under cover, screened entertainment area, overlooking the in-ground pool and landscaped gardens. Other features include solar power, air conditioning, wood heater which can be set up to heat the pool. 35000lt water tank and much more. Plans of the house are available on request. The large timber garage has a remote door opener and an extra room for storage or teenage retreat. There is also a large shed set up as dog kennels with a dog proof yard. The perimeter fences are also dog proof. Set on the high side of the road, this property is flood free and excellent value. Recent rental appraisal estimated at \$420 to \$450 per week. An inspection is highly recommended.