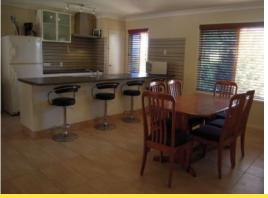

## 2 acres & brick home below valuation.

This picturesque property is set on just under two acres and would be suitable for a couple of horses. The house is four years young, with 3 bedrooms, 2 bathrooms, a large open plan kitchen-dining area and separate media room. Glass doors open out to the large under cover, screened entertainment area, overlooking the in-ground pool and landscaped gardens. Other features include solar power, air conditioning, wood heater which can be set up to heat the pool. 35000lt water tank and much more. Plans of the house are available on request. The large timber garage has a remote door opener and an extra room for storage or teenage retreat. There is also a large shed set up as dog kennels with a dog proof yard. The perimeter fences are also dog proof. Set on the high side of the road, this property is flood free and excellent value. Recent rental appraisal estimated at \$420 to \$450 per week. An inspection is highly recommended.