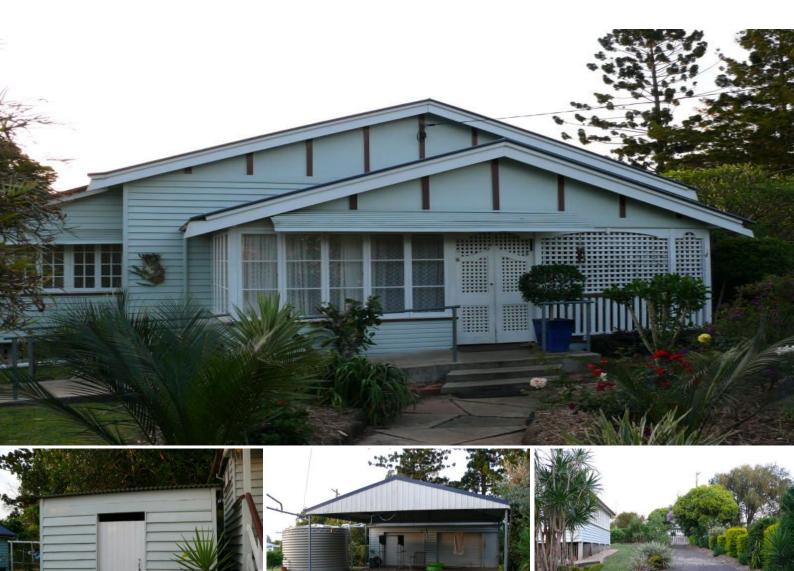

## Character & Charm on 1728 sqm

This charming home has 4 good sized bedrooms with a lovely family room, a formal dining area, a sun room and separate kitchen area. Good condition hardwood floors with some areas polished and other with carpet. Other features include high ceilings, a wood heater for cold nights and air conditioning for hot days. The back stairs lead down to an inviting garden area with separate laundry house and a large lockable garage and carport. The gardens are beautifully maintained and well thought out. This home is also on one of the few large blocks which have not yet been subdivided, so not only would this make a great family home, it is also a good future investment. 
 Price:
 \$360,000.00