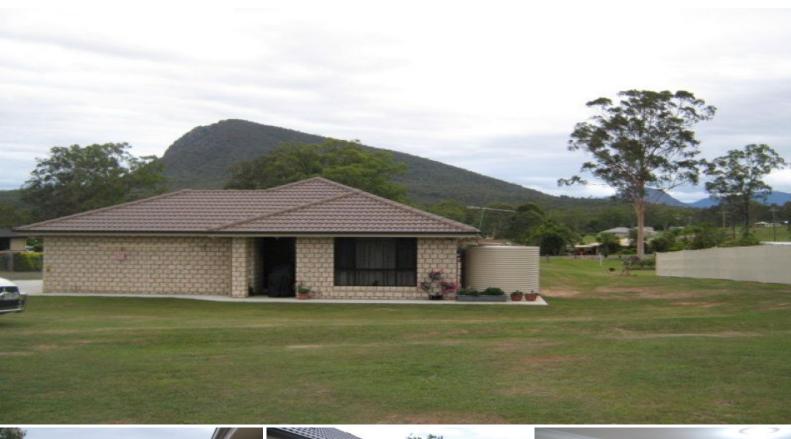

## Near new home on 1 acre.

Near new home on 1 acre. (  $4,000\,$  m2). Walk straight into this immaculately presented 3 b/room brick home, unpack your bags & the job is finished. The home is established to the rear of the block & offers some incredible views. There are tiles in all living & wet areas with carpets to the b/rooms. The main b/room has an ensuite & there is parking for 2 cars with remote control roller doors to the garage. A 6 x 6 metre c/bond shed will provide a workshop or boat storage. A very nice package. \$369,000