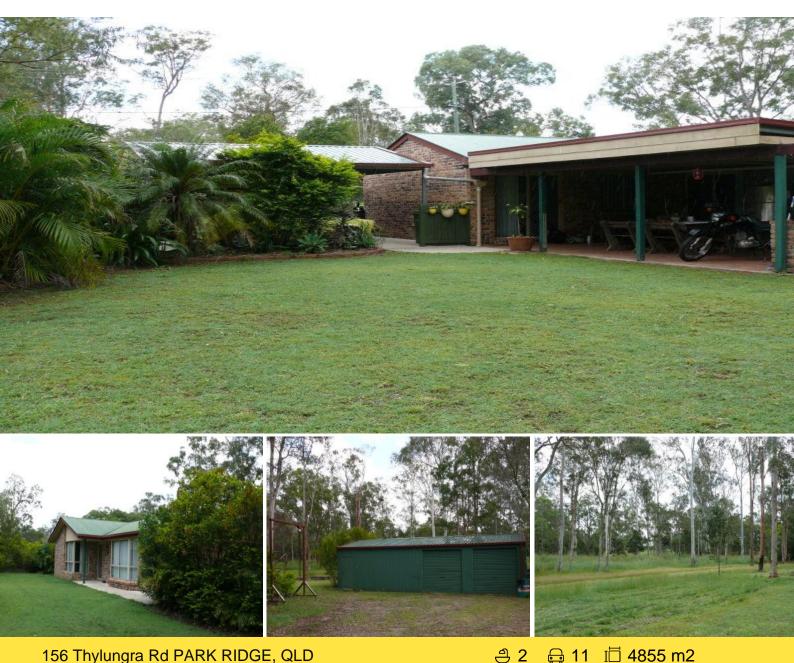

156 Thylungra Rd PARK RIDGE, QLD

## 4855 m2 in Park Ridge

This lovely 3 bedroom home has a nice open plan layout which opens out to the entertainment and BBQ area. Features of the property, such as the large lockup shed, the 4855 m2 yard, carport and established gardens, make this a great first home or investment for the future. Position is important and this property is only 10 minutes to Browns Plains Shops, 15 minutes to Jimboomba and only a couple of minutes to the Beaudesert Highway. There is enough space to park a Semi Trailer or to have the pets that you have always wanted. Situated in a nice quiet street with quality houses surrounding and bush land reserve at the back fence. What a great buy!