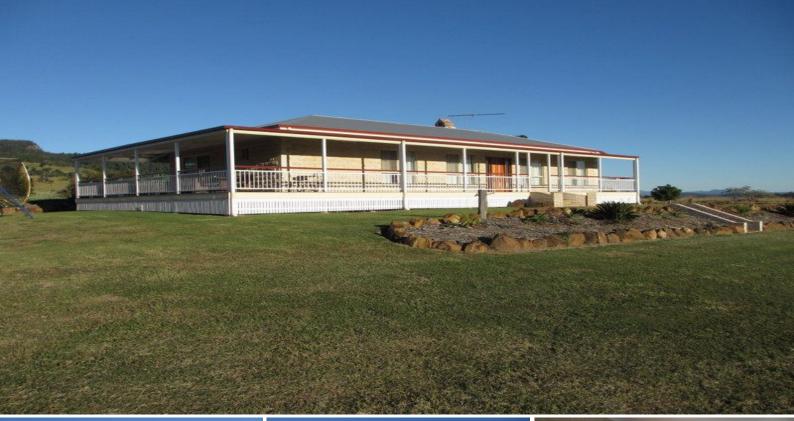

## A little bit of something special

A few km on the northern side of Boonah & midway between Boonah & Kalbar is a lovely 5 acre block of scrub soil. The block is fully fenced & with an area of virgin scrub. A near new 4 bedroom home with verandahs on 3 sides sits on a ridge top position & has commanding views. The home is constructed from a split face block & insulates beautifully. A separate lounge room with its own fire place is a real feature along with polished timber floors plus most mod cons. A large c/bond shed with full length skillion offers parking as well as being set up with shower & toilet. Town water is connected & it has sealed road access. Will pass the most stringent inspections.