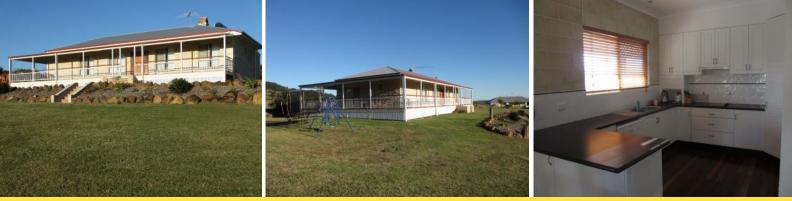

## A little bit of something special

A few km on the northern side of Boonah & midway between Boonah & Kalbar is a lovely 5 acre block of scrub soil. The block is fully fenced & with an area of virgin scrub. A near new 4 bedroom home with verandahs on 3 sides sits on a ridge top position & has commanding views. The home is constructed from a split face block & insulates beautifully. A separate lounge room with its own fire place is a real feature along with polished timber floors plus most mod cons. A large c/bond shed with full length skillion offers parking as well as being set up with shower & toilet. Town water is connected & it has sealed road access. Will pass the most stringent inspections.