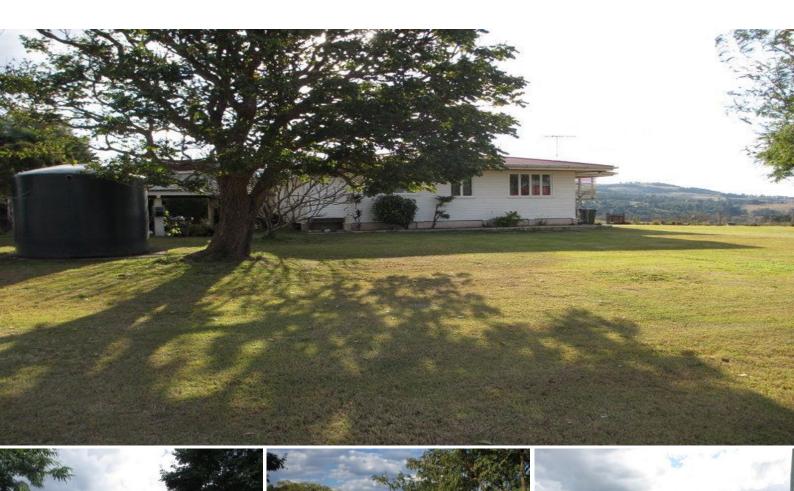

## Location, Views, Elevation

?Very special. Five minutes drive to Boonah. A lovely elevated 1 hectare scrub soil block with mountain views as well as overlooking the township. A rock solid timber home built in the 70s has the pole position on the property, The home has many features including beautiful hardwood floors & a north easterly aspect. The home is a blank canvas waiting for somebody to add their own personal touches. Established original shed & rain water tanks. A beautiful property. Realistically priced at \$375,000