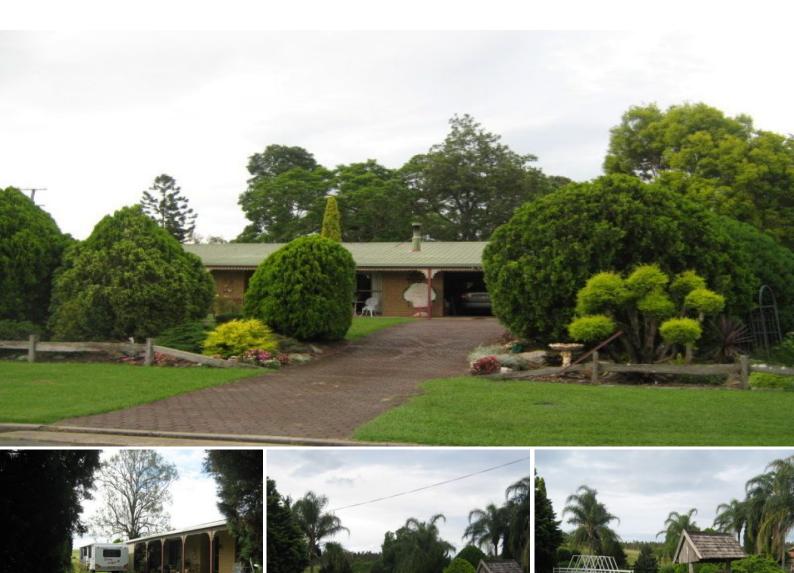

## 1 Bartholomew Avenue BOONAH, QLD

## Active retirees or a family wanting space should look here

?This delightful home is on 2,208 m2 (over half an acre)& is still in town. The lowset 3 b/room house has stacks of space with many features including wood heater in lounge, lovely private ent. area & the most beautiful landscaped gardens. You can do as much or as little work as you like in this extra space .Plenty of room for extra vehicles. Rainwater tanks. Too much to list here. Sensible offers over \$290,000 considered.

Price: Sensible offers over \$290,000 Property Type: House

**⊖** 3

I☐ 2208 m2

එ 1

Tony, Gordon & Joey 0754631699 Boonah

www.bartholomew.com.au