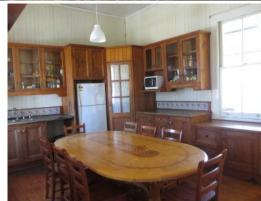

## Genuine Queenslander

Genuine Queenslander. Campbell Street is home to many fine houses but none nicer than this. The very traditional high set home has 4 b/rooms, lounge, pressed metal ceilings, massive kitchen & wide verandas on 3 sides. It has a north-easterly aspect with nice views. Standing on 1,553 m2 of near level land & an easy walk if necessary to shopping, schools & churches it will tick a lot of boxes. There are only a hand full of homes of this calibre in town & as such your prompt inspections are recommended. \$399,000