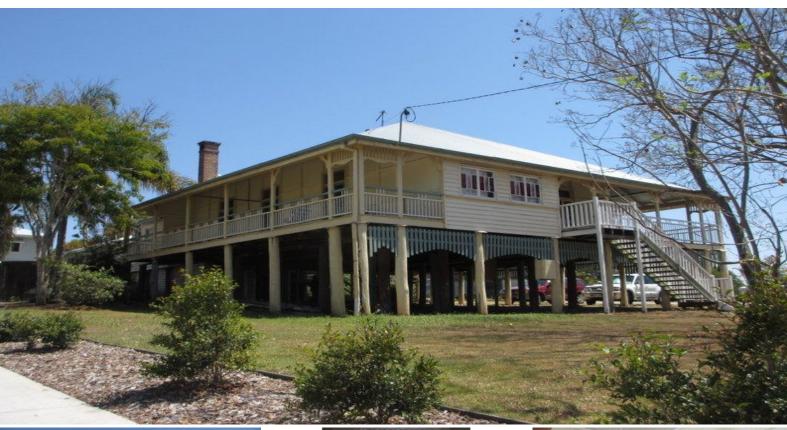

## Genuine Queenslander

Genuine Queenslander. Campbell Street is home to many fine houses but none nicer than this. The very traditional high set home has 4 b/rooms, lounge, pressed metal ceilings, massive kitchen & wide verandas on 3 sides. It has a north-easterly aspect with nice views. Standing on 1,553 m2 of near level land & an easy walk if necessary to shopping, schools & churches it will tick a lot of boxes. There are only a hand full of homes of this calibre in town & as such your prompt inspections are recommended. \$399,000