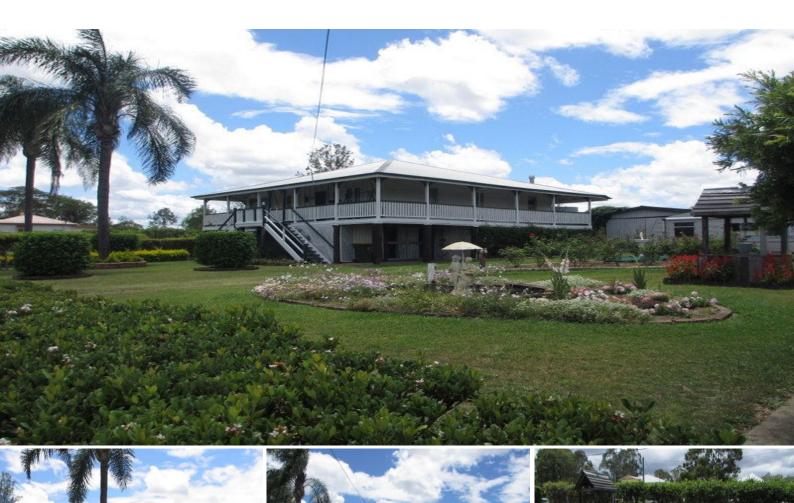

A lovely high set Qld style home standing on 4,085 m2 (1 acre) of level land. This is a corner block & lends itself to future sub-division (subject to council approval). The traditional home has 3 b/rooms, kitchen, dining, lounge, sleep out & open verandas on 2 sides. It is partly concreted under to accommodate laundry, workshop plus loads of extra usable space. The yard is fully fenced & is planted to a multitude of roses plus fruit & ornamental trees. Town water & sewerage are connected. Excellent views..-Your home & your superannuation Your inspections are invited & recommended.