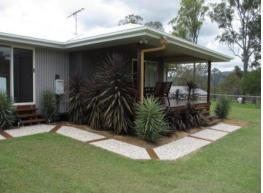

## ARATULA, QLD

A home with a difference built on an elevated 1 acre block.

This ultra modern 4 b/room home on adjustable steel stumps has c/bond external walls & has lovely street appeal. Barely 3 years old & with the current owners only utilizing part of the house it presents as new. A very interesting design with best use of space & loads of features including ensuite, d,washer, & covered out door area just to mention a few. A monster of a shed with a 22,000 litre poly tank attached stands in the well maintained yard which is fenced on 3 sides. Excellent views. Primary school within walking distance & bus to high school. Shops are handy. Easy commute to major centres from here. Amberley personnel would be well suited. \$425,000