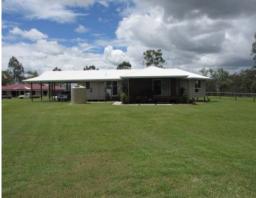

## ARATULA, QLD

A home with a difference built on an elevated 1 acre block.

This ultra modern 4 b/room home on adjustable steel stumps has c/bond external walls & has lovely street appeal. Barely 3 years old & with the current owners only utilizing part of the house it presents as new. A very interesting design with best use of space & loads of features including ensuite, d,washer, & covered out door area just to mention a few. A monster of a shed with a 22,000 litre poly tank attached stands in the well maintained yard which is fenced on 3 sides. Excellent views. Primary school within walking distance & bus to high school. Shops are handy. Easy commute to major centres from here. Amberley personnel would be well suited. \$425,000