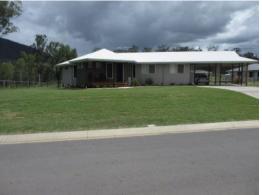

## ARATULA, QLD

A home with a difference built on an elevated 1 acre block.

This ultra modern 4 b/room home on adjustable steel stumps has c/bond external walls & has lovely street appeal. Barely 3 years old & with the current owners only utilizing part of the house it presents as new. A very interesting design with best use of space & loads of features including ensuite, d,washer, & covered out door area just to mention a few. A monster of a shed with a 22,000 litre poly tank attached stands in the well maintained yard which is fenced on 3 sides. Excellent views. Primary school within walking distance & bus to high school. Shops are handy. Easy commute to major centres from here. Amberley personnel would be well suited. \$425,000