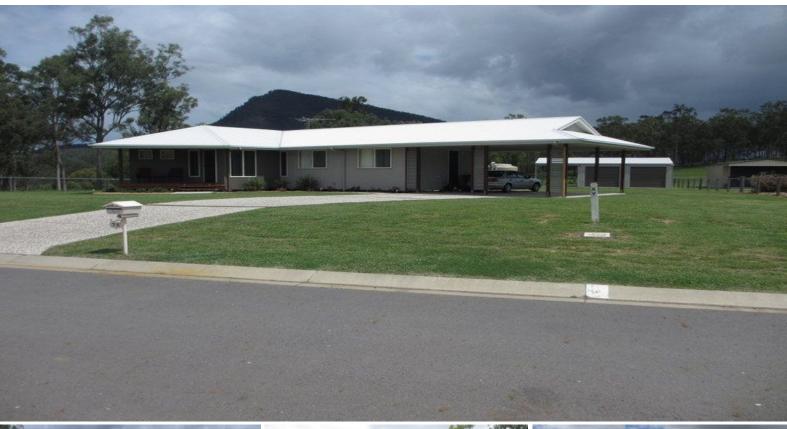

## ARATULA, QLD

A home with a difference built on an elevated 1 acre block.

This ultra modern 4 b/room home on adjustable steel stumps has c/bond external walls & has lovely street appeal. Barely 3 years old & with the current owners only utilizing part of the house it presents as new. A very interesting design with best use of space & loads of features including ensuite, d,washer, & covered out door area just to mention a few. A monster of a shed with a 22,000 litre poly tank attached stands in the well maintained yard which is fenced on 3 sides. Excellent views. Primary school within walking distance & bus to high school. Shops are handy. Easy commute to major centres from here. Amberley personnel would be well suited. \$425,000