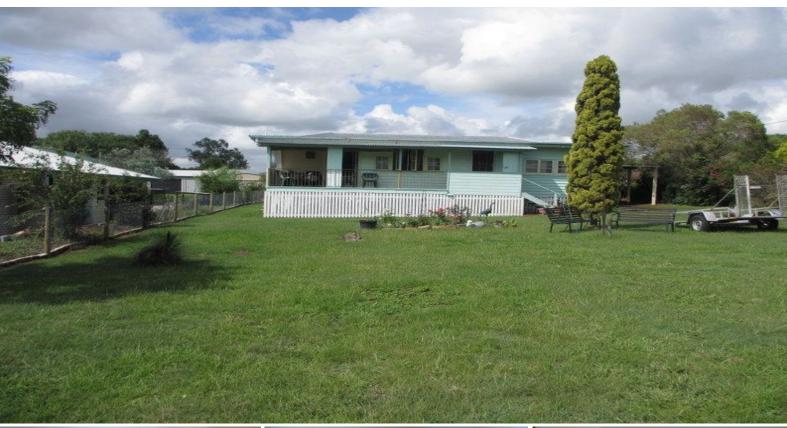

## **CURRENTLY OUR BEST INVESTMENT**

A low set timber home on a large level & dry block. Internally are 2 bedrooms, 2 sleepouts, nice kitchen, spacious lounge/dining area, tidy bathroom & front porch. Parking is provided in a shed plus extra space which incorporates a family/rumpus room or studio. Rain water tanks, fruit trees & plenty of garden space. Features include polished floors & northerly facing porch. Fantastic tenants paying a good commercial rent with an established lease.